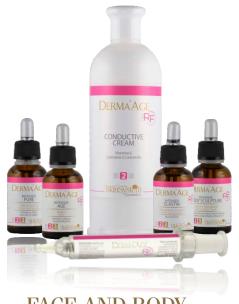

# DERMAAGE

Video and instructions for use available

FACE AND BODY
BALANCING PHASE

Radiofrequency is an effective and painless method to counteract the signs of aging and other skin blemishes, without creating discomfort and trauma to the tissues. Electromagnetic waves generate an inflow of energy and heat up to the deepest layers of the dermis, reactivating its natural restorative mechanisms thus allowing a real and lasting improvement of the skin of the whole body.

## Impure Skin and acne in the acute phase

**RF** Conductive Cream Vitamin E

Mix 10ml of Conductive Cream with 5 drops of Intenser Pure. Apply with a brush on the face, neck, décolleté and breast and treat the area with the RF handpiece.

# **Balancing Phase**

Intenser Pure

Aloe Vera Mask Collagen Aloe Vera

Aloe Vera Cream Collagen Aloe Vera

Intenser Elastin

Apply a few drops of Intenser Pure to the face, neck, décolleté and breast.

Apply Aloe Vera and Collagen Mask on the face, neck, décolleté and breast, leave to act 10/15 minutes, remove with a dampened sponge.