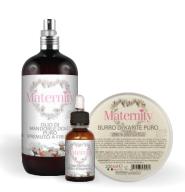

# Professional Nourishing/elasticising protocol \*

| Product                                | Quantity           | How to use                                                            |
|----------------------------------------|--------------------|-----------------------------------------------------------------------|
| PURE VITAMIN E CONCENTRATE             | A few drops        | Apply directly to the area to be treated.                             |
| SHEA BUTTER and/or<br>SWEET ALMOND OIL | 1 nut /<br>5-10 ml | Apply the product and proceed with the appropriate massage technique. |

From the 4th to the 7th month of pregnancy, one cabin treatment every two weeks is recommended, and from the 8th to the end of pregnancy one treatment per week. \*\*

# Professional Relaxing/draining protocol \*

| Product          | Quantity      | How to use                                                                                                                                                                                                                                                                                                               |
|------------------|---------------|--------------------------------------------------------------------------------------------------------------------------------------------------------------------------------------------------------------------------------------------------------------------------------------------------------------------------|
| DRENA GEL        | 30 g          | Apply on the legs with a light massage from bottom to top until completely absorbed.                                                                                                                                                                                                                                     |
| DRENA BENDAGE    | 1 / 2 bendage | Wrap around each leg starting from the ankle, taking care that the bandage overlaps by 3/4 cm at each turn. The bandage of the right leg must follow the anticlockwise direction, on the left the clockwise direction. Rise up to the hips and buttocks. Leave to act for 20/30 minutes, wrapping the client in cartene. |
| SWEET ALMOND OIL | 5-10ml        | Apply the product and proceed with the appropriate massage technique.                                                                                                                                                                                                                                                    |

# Home treatment

To maintain and enhance the effect obtained, we recommend the home use of the products of the maternity line for the whole duration of the treatment and in the following months.

Distribute a few pure Vitamin E directly on the area to be treated,

apply a nut of Shea Butter or a few drops of Sweet Almond Oil and perform gentle circular movements until completely absorbed.

BREAST GEL OIL: Apply a small amount of product on the area to be treated and massage gently until it is completely absorbed. Repeat the operation at least twice a day or as needed. As a preventive treatment for rhagades: it is recommended to start using the product about 30 days before giving birth to moisturize and protect the nipple and prepare it for breastfeeding. In case of breast rhagades: apply on the nipple and massage gently for a few seconds. It is recommended to apply after breastfeeding, in order to protract the protective action until the next breastfeeding.

PERINEUM OIL: Starting from the 32-34th week of gestation, it is recommended to apply a few drops of oil to the perineal area 2/3 times a week and massage gently for about 5-10 minutes. A slight tingling sensation after application is considered normal. Remove any oil residues with warm water. Do not use in case of early contractions. For more information, consult your midwife.