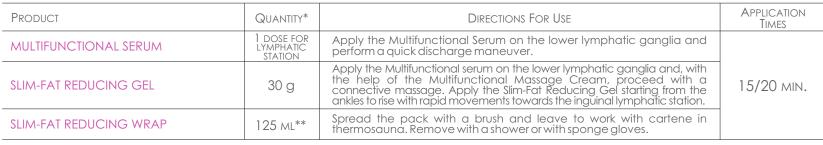

## THIRD STEP - ACTIVE FUNCTIONAL MASSAGE (OPERATIVE TECHNIQUE OF STIMULATING LYMPH DRAINAGE)

| Product                          | QUANTITY*               | Directions For Use                                                                                                                                           | Application<br>Times |
|----------------------------------|-------------------------|--------------------------------------------------------------------------------------------------------------------------------------------------------------|----------------------|
| multifunctional serum            | 1 DOSE FOR<br>LYMPHATIC | Apply the Multifunctional serum on the lower lymphatic ganglia and, with the help of the Multifunctional Massage Cream, proceed with a connective massage**. | 15 MIN.              |
| MULTIFUNCTIONAL MASSAGE<br>CREAM | STATION 30 ML**         |                                                                                                                                                              | 10 /////             |

<sup>\*</sup>Quantity referred to subjects of height 165 cm and weight 60 kgs. \*\*Each pack of 250ml is meant for 8 treatments.

FUNCTIONALITY - The third phase of the OC slimming treatment is directed to the tonification and elasticization of the tissues of the treated parts, as well as to the elimination of the waste substances produced.

RESULT - The treated part will appear toned, compact and bright. The silhouette modeled and harmonious.