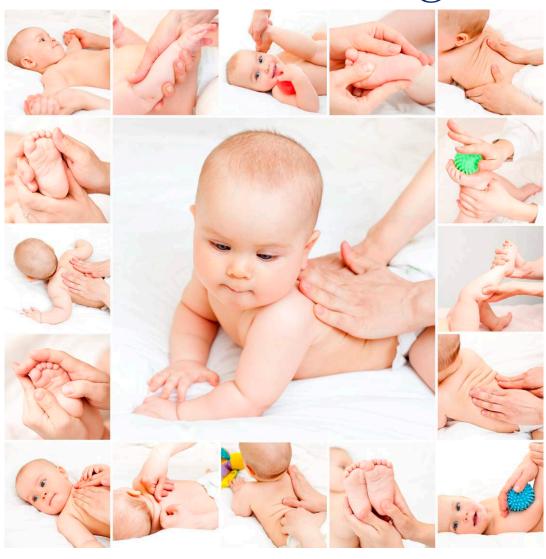

# Neonatal Massage

# How to perform Neonatal Massage

- Perform delicate pressure alternating with small circles on the small foot without forgetting to gently press and turn each little finger and rise up from ankle towards the little leg.
- Proceed with the other little foot and little leg by performing the operation several times.
- Once arrived on the tummy proceed with the hands perpendicular to the body of the baby that will be moved in alternating direction starting from the top to the bottom of the abdomen.
- Then gently place the palm of your hand on the tummy and make circular movements in a clockwise direction starting from the right side of the baby.
- Finally run "the walk" with the fingertips from left to right.
- In a prone position, use your thumbs to make large circles on the baby's bottom to the height of the kidneys, then reducing the circumference by climbing up to the shoulders.
- Then exert pressure with the indexes starting from the neck alternately going down on the shoulders.
- Finally go down with the whole palm of your hand towards the coccyx alternating one hand with the other.
- Repeat the movement several times.