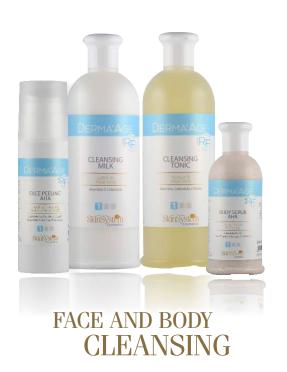

# Cleansing Intensive Treatment

### **ELASTICIZING AND LIGHTING UP CLEANSING**

Skin Cleansing

Specific treatment for accurate and deep cleansing of face, neck and décolleté skin, enriched with precious antioxidant, emollient, moisturizing and nourishing agents, highly concentrated, that activate the microcirculation and stimulate the skin to self-regenerate and strengthen from the inside, reconstituting its normal hydrolipid barrier.

## Contents:

- 1 Multivitamin Cleansing Milk Collagen Vit. E 250 ml.
- 1 Multivitamin Toner Marigold Vit. E 250 ml.
- 1 Acid Fruit Face Peeling Fruit Acids, Jojoba Oil, Allantoin, Apricot Kernels 150 ml.