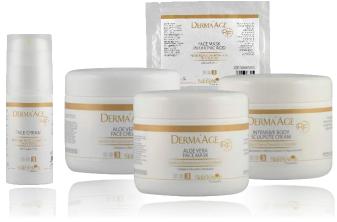

## ANTI-AGE REGENERATING AND SEBO REGULATOR

Specific treatment for the face, neck and décolleté based on organic Argan Oil, enriched with Tocopherol and Retinol. Antioxidant, emollient and highly elasticizing, it re-activates vital functions of the epidermal cells stimulating them in the production of collagen.

Day after day the skin is renewed and retrieves tone brightness and splendour. Used pure on the skin regulates sebum production, contrasts acneic skin, scars and stains.

SkinSystem AB INTENSIVE TREATMENT is dedicated to all women who want to prevent and counteract the effects of time and excess of sebum, maintaining and / or retrieving elasticity, smoothness and splendour.

## **Contents:**

1 Argan-Bio Oil Pure Concentrate 30 ml1 Argan-Bio Face Mask 100 ml1 Argan-Bio Face Cream 50 ml