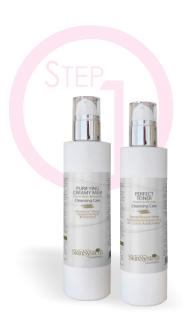

# STEP 2: EXFOLIATION

DEEP BUT DELICATE EXFOLIATION THROUGH THE USE OF A POOL OF 7 ACIDS AIMED AT REMOVING DEAD CELLS AND BREAKING KERATOLYTIC BONDS WITH A CONSEQUENT INCREASE IN RECEPTIVITY TO THE ACTIVE INGREDIENTS.

| Products to use        | Quantity | How to use                                                                                                                                                                                                                                                                                                                                                                                                                                                                                                                           | Application<br>time |
|------------------------|----------|--------------------------------------------------------------------------------------------------------------------------------------------------------------------------------------------------------------------------------------------------------------------------------------------------------------------------------------------------------------------------------------------------------------------------------------------------------------------------------------------------------------------------------------|---------------------|
| 7ACIDS FACE<br>PEELING | 4 Doses  | Make sure you have thoroughly dried the skin and apply the 7Acids Face Peeling using a sterile brush starting from the forehead, moving to the contour of the face and, finally, on the cheekbones, neck and décolleté. Leave on for 10 minutes. * Before removing the peeling, massage the product gently. Remove the peeling with moistened cotton pads starting from the orbicular-zygomatic area.  * In case of particularly evident spots, after the first 5 minutes, it is recommended to reapply 7Acids Face Peeling locally. | 15 min.             |

**Functionality**- The second phase of the treatment is aimed at thinning the outermost layer of the skin, to facilitate the penetration of the active ingredients contained in the peeling and in the products applied subsequently to enhance the effectiveness of the treatment.

**Result** - The skin of the face will be hydrated, oxygenated and with a more uniform color. The spots will be less evident, the small wrinkles smoothed and the signs of stress, such as dull complexion and dark circles, reduced.