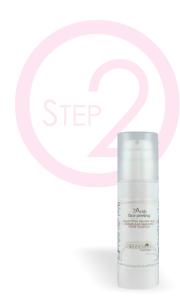

# STEP 3: TREATMENT OF THE IMPACT

AIMED AT THE TREATMENT OF IMPERFECTIONS. ACTIWHITETM ACTS IN THE DEEPER LAYERS OF THE DERMIS BY INHIBITING THE ACTIVITY OF TYROSINASE, GLYCOLIC ACID WORKS AT THE EPIDERMAL LEVEL, LIGHTENING THE STAIN ALREADY FORMED, SNAIL SLIME PROMOTES A PROFOUND CELL RENEWAL.

| PRODUCTS TO USE                      | Quantity      | How to use                                                                                                                                                                                                                                                                                                                                                                                                                                                                                                                                                                                                                                     | Application<br>time |
|--------------------------------------|---------------|------------------------------------------------------------------------------------------------------------------------------------------------------------------------------------------------------------------------------------------------------------------------------------------------------------------------------------------------------------------------------------------------------------------------------------------------------------------------------------------------------------------------------------------------------------------------------------------------------------------------------------------------|---------------------|
| RADIANCE<br>PERFECT SKIN<br>SERUM    | 2 Doses       | Dry any residual moisture and apply the Radiance Perfect Skin serum with the help of a brush. Massage lightly to let the product absorb. In case of particularly stubborn pots, make a second application of the serum directly on the area to be treated.                                                                                                                                                                                                                                                                                                                                                                                     |                     |
| BOOSTER<br>REGENERATING<br>FACE MASK | 1<br>TNT MASK | Apply the BOOSTER Regenerating Face Mask to snail slime. To avoid wasting the active ingredients left inside the bag, use a brush to apply them on the neck and décolleté. Leave on for at least 10 minutes. In order not to lose contact with your client during the sit time, perform relaxation movements in the areas of the neck, the scalp, the hands and the feet. Those in possession of an oxygen-powered machine will be able to increase the effectiveness of the treatment in the cabin, thanks to the use of the airbrush Remove the mask and finish by dabbing with your hands, favoring the complete absorption of the product. | 15 min.             |

**Functionality** - Important cellular metabolic stimulus that induces the regularization of melanocytic activity and the synthesis of collagen, elastin and hyaluronic acid.

**Result** - The skin of the face will be smooth, luminous and compact. Significantly lightened spots, attenuated wrinkles and a redefined profile of the face.