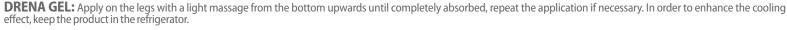

# Professional Relaxing/draining protocol \*

| Product          | Quantity      | How to use                                                                                                                                                                                                                                                                                                               |
|------------------|---------------|--------------------------------------------------------------------------------------------------------------------------------------------------------------------------------------------------------------------------------------------------------------------------------------------------------------------------|
| DRENA GEL        | 30 g          | Apply on the legs with a light massage from bottom to top until completely absorbed.                                                                                                                                                                                                                                     |
| DRENA BENDAGE    | 1 / 2 bendage | Wrap around each leg starting from the ankle, taking care that the bandage overlaps by 3/4 cm at each turn. The bandage of the right leg must follow the anticlockwise direction, on the left the clockwise direction. Rise up to the hips and buttocks. Leave to act for 20/30 minutes, wrapping the client in cartene. |
| SWEET ALMOND OIL | 5-10ml        | Apply the product and proceed with the appropriate massage technique.                                                                                                                                                                                                                                                    |