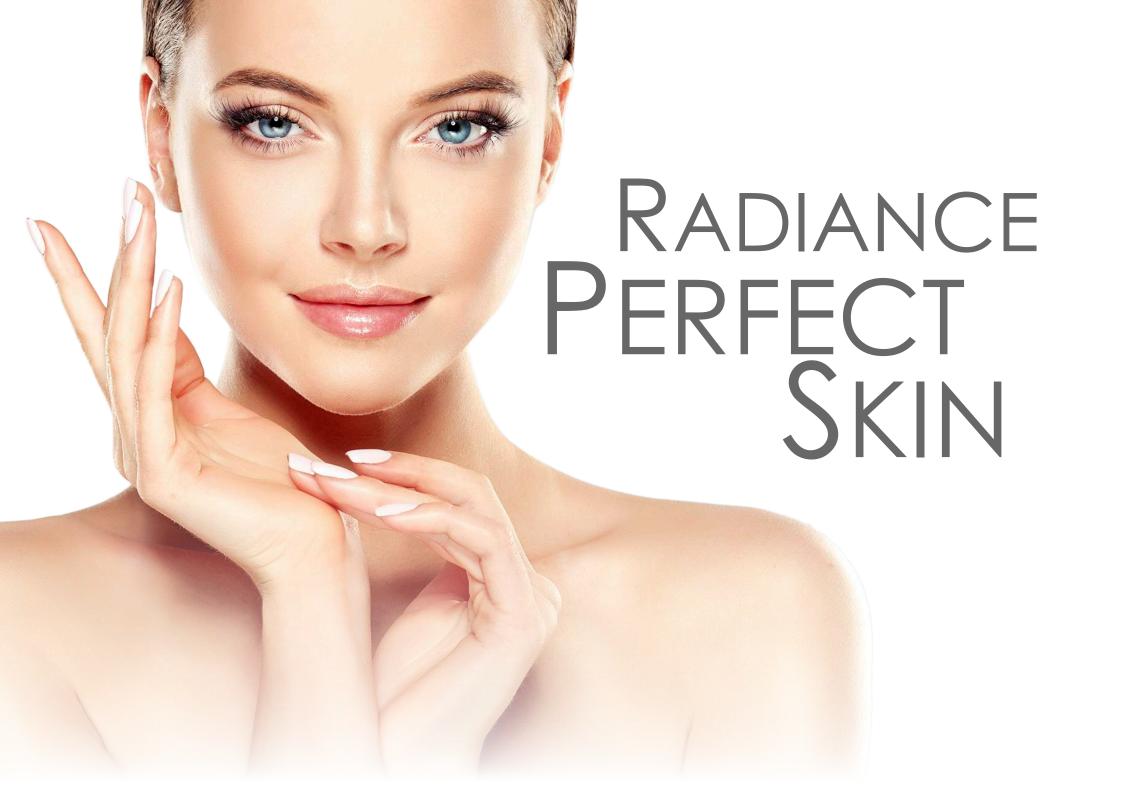

# STEP 1: CLEANSING

Deep and functional cleansing of the face. Stimulation of microcirculation and tissue oxygenation. The skin will be immediately smooth and soft to the touch, ready to receive the next phase of the treatment.

Products to use: Purifying Creamy Milk 500 ml, Perfect Toner 500 ml

| PRODUCTS TO USE          | QUANTITY | How to use                                                                                                                                                                                                                                  | Application<br>time |
|--------------------------|----------|---------------------------------------------------------------------------------------------------------------------------------------------------------------------------------------------------------------------------------------------|---------------------|
| PURIFYING<br>CREAMY MILK | 4 Doses  | Cleanse face, neck and décolleté with Purifying Creamy Milk, applying the product to the skin and massaging until it is completely absorbed. Remove the cleansing milk cream with sterile sponges or damp cloth. Dry any residual moisture. | 10 min.             |
| PERFECT<br>TONER         | 4 Doses  | Conclude cleansing by applying Perfect Toner using cotton pads. Make a second application of the product with your hands, tapping the area to be treated.                                                                                   | TO TAILLY.          |

**Functionality** - The first phase of the treatment is aimed to produce a deep cleansing of the skin of the face, making it receptive to the subsequent treatment phases. The active ingredients contained in the products remove impurities, restore the pH and the hydrolipidic film, oxygenate the tissues and give an immediate feeling of well-being and vitality.

**Result**-The skin of the face will be luminous, velvety to the touch and more receptive to treatment.