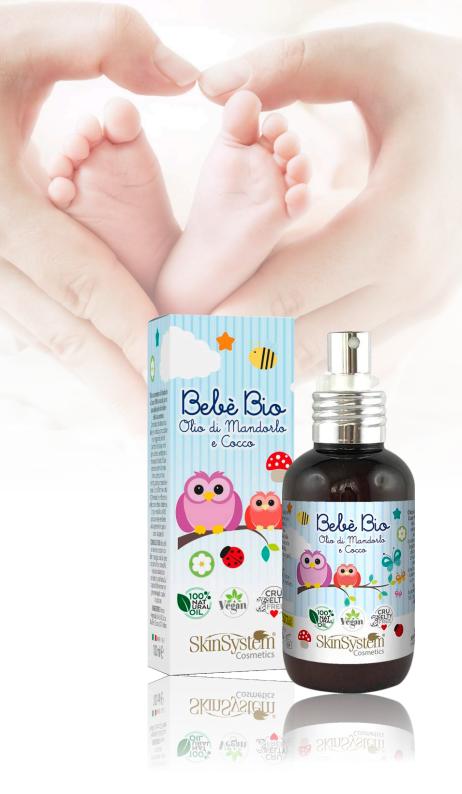

# Bebè Bio

# Concentrated Oil from Almond and Coconut 100% natural, to care the baby's and mom's skin.

- Concentrated oil of 100% natural Almond and Coconut, for the care of the skin of the baby and the mother.
- Concentrate of nature without allergens, indicated to pamper and protect the baby's skin from its first days of life and perfect for the mother during breastfeeding.
- Natural raw materials obtained from the cold pressing of ripe seeds of Prunus Amygdalus Dulcis and from physical extraction of Cocus Nucifera L. oil, followed by a careful refining process that maintain all the characteristics and functional properties unaltered.
- Effective against cradle cap, eczema, rosacea, keratitis, psoriasis, chapping and redness problems.
- Rich in vitamins and 100% natural active ingredients that strengthen the skin against bacterial infections, fungi and viruses.
- \*With natural preservatives, without essential oils, allergens, petrolatum, paraffins, silicones, sulphates, alcohol, colorants, nickel and other heavy metals.
- Rich in Vit. E particularly emollient, it helps prevent rhagade and redness on the nipples.

**RECCOMENDATION:** Used on the baby's skin to cuddle him with sweet massages, it facilitates night rest and calmness. Applied on the little head it counteracts cradle cap. Used on the mom's nipples to prevent rhagades, redness and cracking.