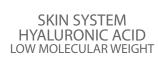

# Hyaluronic Acid with low molecular weight!

The SkinSystem laboratories use new molecules of hydrolyzed hyaluronic acid, lightened in the structure, which easily penetrate the superficial layers of the dermis reaching up to the deepest ones thus ensuring a true hydration and giving turgidity and brightness.

SKIN SYSTEM HYALURONIC ACID **EFFECTS** LOW MOLECULAR WEIGHT