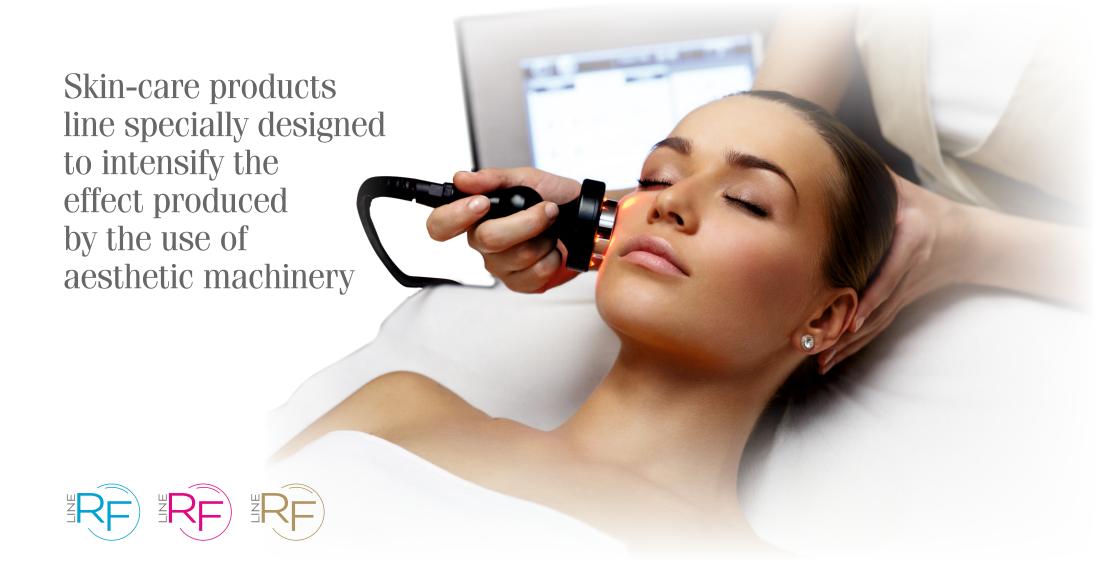

# DERMAAGE

Video and instructions for use available

FACE AND BODY
BALANCING PHASE

Radiofrequency is an effective and painless method to counteract the signs of aging and other skin blemishes, without creating discomfort and trauma to the tissues. Electromagnetic waves generate an inflow of energy and heat up to the deepest layers of the dermis, reactivating its natural restorative mechanisms thus allowing a real and lasting improvement of the skin of the whole body.

# What determines:

- Stimulates basal metabolism of epidermal cells with consequent oxygenation and tissue nutrition and elimination of waste => A compact and luminous skin results.
- Acts directly on the collagen causing a shortening and consequent enlargement up to 30%.
- Stimulates the activity of the fibroblastic membrane, responsible for the production of new collagen, elastin and hyaluronic acid, regenerating the skin tissue => A regenerated, toned, elastic and younger skin results.
- Increases the blood flow with consequent dismantling and elimination of interstitial fluids and waste products and biostimulation of lipocytes. Result => reduction of water retention, orange peel skin, localized adiposity.

## Blemishes to be treated:

- Relaxation and loss of skin elasticity Wrinkles Acne, scars
- Water retention, orange peel skin, localized adiposity.