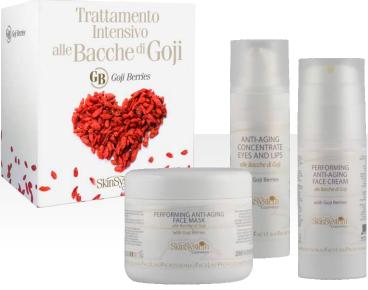

## ANTI-AGE RECOMPACTING AND LIGHTING

Stimulates the cellular metabolism, restoring natural youth of the skin. Specific treatment for face, neck and décolleté based on Himalayan Goji Berries, considered the most powerful natural antioxidant in the world. Enriched with Tocopherol and actives at high concentration, stimulates cellular metabolism by fighting free radicals and consequent skin aging and gives the skin everything is necessary to be protected, recovered and renewed from within. It fills the little wrinkles, relaxes and replenishes the facial features, attenuates the sun spots. Day after day the skin recovers elasticity, tone, brightness and splendour.

SkinSystem BG Intensive Treatment is dedicated to all women over 30 years who wish to recover and maintain a natural youth.

## **Contents:**

1 Performing Anti-Aging Face Cream 50 ml 1 Anti-Aging Concentrate Eyes and Lips 30 ml 1 Performing Anti-Aging Face Mask 250 ml