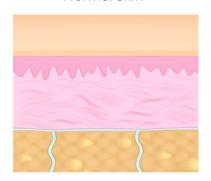

## Normal skin

Skin with cellulite

MEASURABLE RESULT
FROM THE 1ST APPLICATION
\* METER INCLUDED

MAXIMUM EFFICACY
IN SHORT TIME

REDUCTION AND TONIFICATION LEGS HIPS WAIST FROM THE | ST APPLICATION