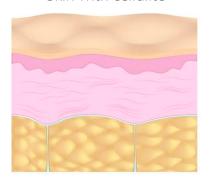

## Normal skin

Skin with cellulite

MEASURABLE RESULT
FROM THE 1ST APPLICATION
\* METER INCLUDED

MAXIMUM EFFICACY
IN SHORT TIME

REDUCTION AND TONIFICATION LEGS HIPS WAIST FROM THE | ST APPLICATION