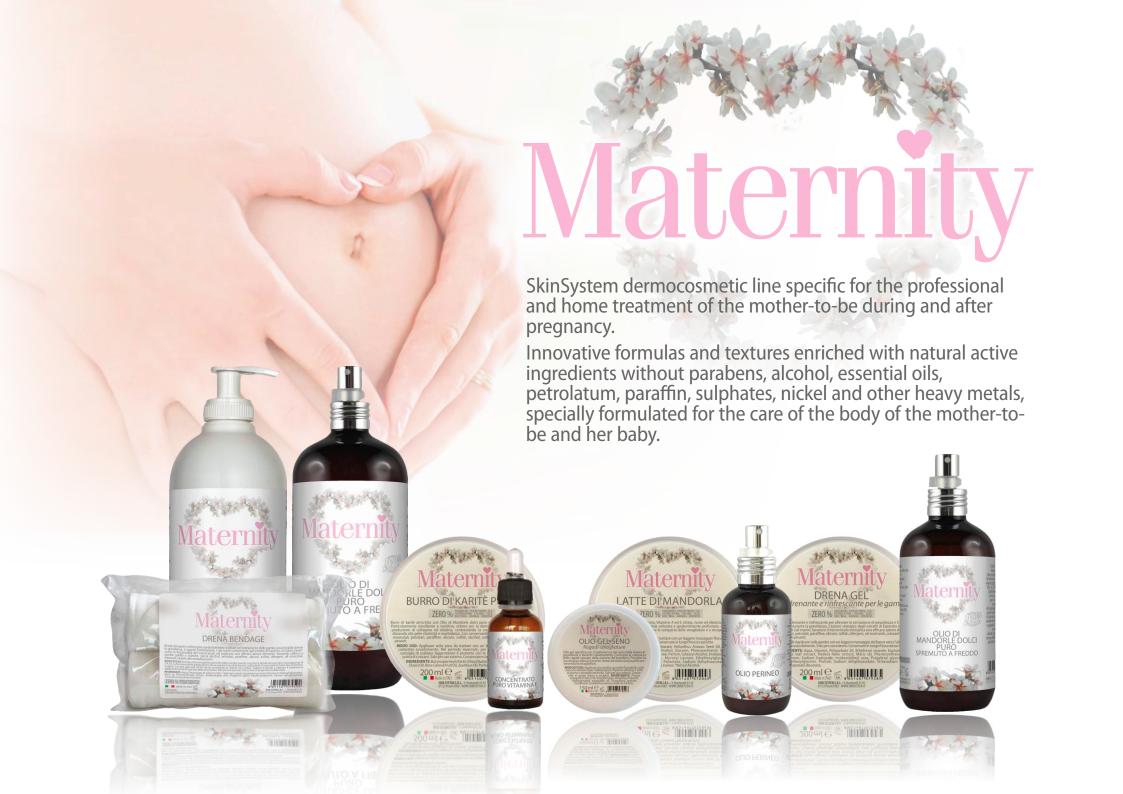

# Professional Nourishing/elasticising protocol \*

| Product                                | Quantity           | How to use                                                            |
|----------------------------------------|--------------------|-----------------------------------------------------------------------|
| PURE VITAMIN E CONCENTRATE             | A few drops        | Apply directly to the area to be treated.                             |
| SHEA BUTTER and/or<br>SWEET ALMOND OIL | 1 nut /<br>5-10 ml | Apply the product and proceed with the appropriate massage technique. |

From the 4th to the 7th month of pregnancy, one cabin treatment every two weeks is recommended, and from the 8th to the end of pregnancy one treatment per week. \*\*

# Professional Relaxing/draining protocol \*

| Product          | Quantity      | How to use                                                                                                                                                                                                                                                                                                               |
|------------------|---------------|--------------------------------------------------------------------------------------------------------------------------------------------------------------------------------------------------------------------------------------------------------------------------------------------------------------------------|
| DRENA GEL        | 30 g          | Apply on the legs with a light massage from bottom to top until completely absorbed.                                                                                                                                                                                                                                     |
| DRENA BENDAGE    | 1 / 2 bendage | Wrap around each leg starting from the ankle, taking care that the bandage overlaps by 3/4 cm at each turn. The bandage of the right leg must follow the anticlockwise direction, on the left the clockwise direction. Rise up to the hips and buttocks. Leave to act for 20/30 minutes, wrapping the client in cartene. |
| SWEET ALMOND OIL | 5-10ml        | Apply the product and proceed with the appropriate massage technique.                                                                                                                                                                                                                                                    |

# Home treatment

To maintain and enhance the effect obtained, we recommend the home use of the products of the maternity line for the whole duration of the treatment and in the following months.

Distribute a few pure Vitamin E directly on the area to be treated,

apply a nut of Shea Butter or a few drops of Sweet Almond Oil and perform gentle circular movements until completely absorbed.

BREAST GEL OIL: Apply a small amount of product on the area to be treated and massage gently until it is completely absorbed. Repeat the operation at least twice a day or as needed. As a preventive treatment for rhagades: it is recommended to start using the product about 30 days before giving birth to moisturize and protect the nipple and prepare it for breastfeeding. In case of breast rhagades: apply on the nipple and massage gently for a few seconds. It is recommended to apply after breastfeeding, in order to protract the protective action until the next breastfeeding.

PERINEUM OIL: Starting from the 32-34th week of gestation, it is recommended to apply a few drops of oil to the perineal area 2/3 times a week and massage gently for about 5-10 minutes. A slight tingling sensation after application is considered normal. Remove any oil residues with warm water. Do not use in case of early contractions. For more information, consult your midwife.

<sup>\*</sup>The two protocols can be paired and performed in the same week as needed. \*\*The protocols can also be performed after pregnancy until the desired result is achieved.