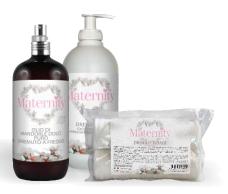

# Professional Nourishing/elasticising protocol \*

| Product                                | Quantity           | How to use                                                            |
|----------------------------------------|--------------------|-----------------------------------------------------------------------|
| PURE VITAMIN E CONCENTRATE             | A few drops        | Apply directly to the area to be treated.                             |
| SHEA BUTTER and/or<br>SWEET ALMOND OIL | 1 nut /<br>5-10 ml | Apply the product and proceed with the appropriate massage technique. |

From the 4th to the 7th month of pregnancy, one cabin treatment every two weeks is recommended, and from the 8th to the end of pregnancy one treatment per week. \*\*

# Professional Relaxing/draining protocol \*

| Product          | Quantity      | How to use                                                                                                                                                                                                                                                                                                               |
|------------------|---------------|--------------------------------------------------------------------------------------------------------------------------------------------------------------------------------------------------------------------------------------------------------------------------------------------------------------------------|
| DRENA GEL        | 30 g          | Apply on the legs with a light massage from bottom to top until completely absorbed.                                                                                                                                                                                                                                     |
| DRENA BENDAGE    | 1 / 2 bendage | Wrap around each leg starting from the ankle, taking care that the bandage overlaps by 3/4 cm at each turn. The bandage of the right leg must follow the anticlockwise direction, on the left the clockwise direction. Rise up to the hips and buttocks. Leave to act for 20/30 minutes, wrapping the client in cartene. |
| SWEET ALMOND OIL | 5-10ml        | Apply the product and proceed with the appropriate massage technique.                                                                                                                                                                                                                                                    |

# Home treatment

To maintain and enhance the effect obtained, we recommend the home use of the products of the maternity line for the whole duration of the treatment and in the following months.

Distribute a few pure Vitamin E directly on the area to be treated,

apply a nut of Shea Butter or a few drops of Sweet Almond Oil and perform gentle circular movements until completely absorbed.

BREAST GEL OIL: Apply a small amount of product on the area to be treated and massage gently until it is completely absorbed. Repeat the operation at least twice a day or as needed. As a preventive treatment for rhagades: it is recommended to start using the product about 30 days before giving birth to moisturize and protect the nipple and prepare it for breastfeeding. In case of breast rhagades: apply on the nipple and massage gently for a few seconds. It is recommended to apply after breastfeeding, in order to protract the protective action until the next breastfeeding.

PERINEUM OIL: Starting from the 32-34th week of gestation, it is recommended to apply a few drops of oil to the perineal area 2/3 times a week and massage gently for about 5-10 minutes. A slight tingling sensation after application is considered normal. Remove any oil residues with warm water. Do not use in case of early contractions. For more information, consult your midwife.