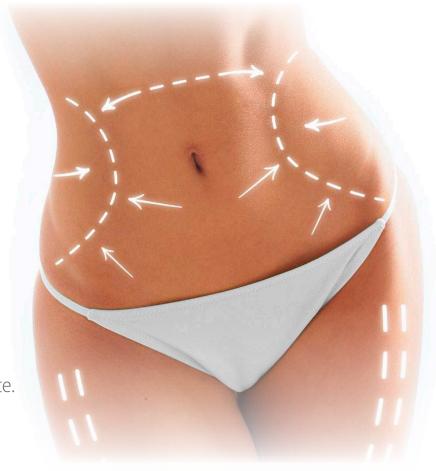

# SLIMMING SHOCK EFFECT TREATMENT

Intensive shaping and slimming treatment based on active phytotherapeutic complexes with high efficacy potential. It acts in a targeted and effective way by attacking the blemish and preserving and / or restoring the skin tone and the female silhouette. Visible and guaranteed results already from the first application!

## Normal skin

Skin with cellulite

MEASURABLE RESULT
FROM THE 1ST APPLICATION
\* METER INCLUDED

MAXIMUM EFFICACY
IN SHORT TIME

REDUCTION AND TONIFICATION LEGS HIPS WAIST FROM THE | ST APPLICATION