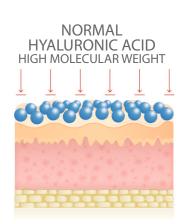

# Hyaluronic Acid with low molecular weight!

# OUR HYALURONIC ACID **IS DIFFERENT** BECAUSE...

The hyaluronic acid present on the market, due to its molecular large size, does not reach the depth of the dermis but remains on the surface offering a sensation of only apparent hydration.

The SkinSystem laboratories use new molecules of hydrolyzed hyaluronic acid, lightened in the structure, which easily penetrate the superficial layers of the dermis reaching up to the deepest ones thus ensuring a true hydration and giving turgidity and brightness.