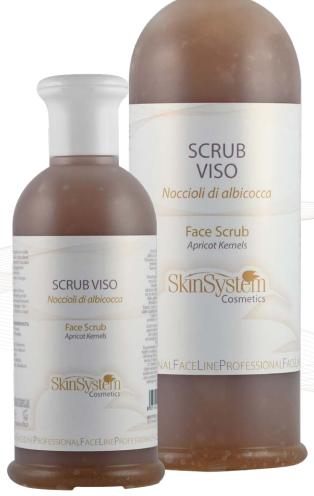

# FACE SCRUB Apricot Kernels All Skins

Format 250 ml and 500 ml Cod. 1030020008 / 1030020009

Scrub made with finely crushed apricot kernels. It removes dead skin cells gently but deeply, by encouraging tissue regeneration. Thanks to the circular fragmentation of apricot kernels, it helps to rebalance sebum secretion, removing blackheads and sebum excess. It leaves the skin pores free to "breathe", giving a fresh, tonic and clean sensation. The product with stable and non-invasive qualities is also suitable for sensitive and with teleangectasie skins.

## APRICOT KERNELS

The circular fragmentation of apricot kernels helps to rebalance the sebum secretion, removing blackheads and sebum excess.

### **DIRECTIONS FOR USE:**

Apply on face, neck and decolleté with gentle circular movements and remove with moist little sponges.

PARABENS, PARAFFINUM, BHT/BHA, PETROLATUM, SILICONES, SLES, SLS, ANIMAL DERIVED, COLORS.