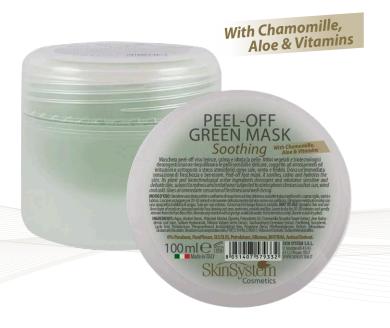

0 minutes and gently remove from the face like a film. Remove any residue with a sponge soaked in water.



ZERO %

PARABENS, PARAFFINUM, SLS/SLES, PETROLATUM, SILICONES, BHT/BHA, ANIMAL DERIVED.

PEEL-OFF GREEN MASK Soothing Aloe, Camomilla, Iricalmin PF

Format 100 ml

Cod. 1030020112

All skins

Peel-off face mask, it soothes, calms and hydrates the skin. Formulated with soothing plant active ingredients of Aloe and Chamomile combined with a patented moisturizing biocomplex that restores the protective lipid layer of the skin. It balances sensitive and delicate skin, subject to redness and irritation or subjected to atmospheric stresses such as sun, wind and cold or irritation of any kind. Gives an immediate sensation of freshness and well-being. Ideal for sensitive and / or delicate.



# IRICALMIN PF

Complex of both plant and biotechnological origin with a soothing, restorative and regenerating action on damaged skin. It acts actively giving immediate relief on sunburn and \ or irritation, including shaving and depilation. Relieves itching and stress of the skin exposed to external aggressions including environmental pollution and particularly aggressive soaps. It has an important moisturizing and regenerating action on the lipid layer, guaranteeing elasticity and protection to the skin.



ALOE VERA

Particularly rich in vitamin A B C E, minerals and other substances essential for the health of the dermis, it has an important soothing, refreshing, anti-reddening and regenerating action. It counteracts oxidative stress thus slowing down the physiological cellular agin