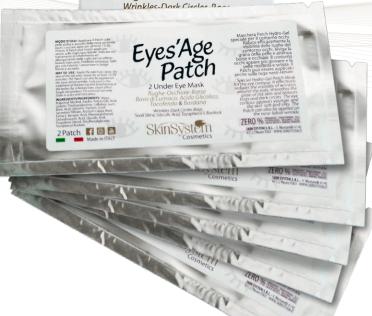

# Face Line Concentrated

ZERO %

PARAREAUSE ROS, RAFIE NY DIN LURA ASLIKA N.C.E.

PERFORCATATI MASLICIO DA ES, S. 1919. S. L. S.,
BHT BBHT AS, MAJ. MINILID PAR DEROVEO LORS.

ANTI-AGING CONCENTRATE EYES AND LIPS with Goji Berries All Skins

Format 30 ml

Anti-aging Goji Berries serum for eyes contour and lips. Rich in precious natural antioxidant active substances, highly concentrated. It stimulates collagen production and, thanks to its extraordinary tensive qualities, it stretches the skin softening fine lines of expression from the very first applications. It gives an immediate feeling of smoothness, radiance and firmness.

VITAMIN E

Vitamin E, thanks to its incredible antioxidant properties, counteracts the harmful effects of free radicals, first cause of skin aging. Easily absorbed, strengthens nourishes and protects the skin tissue, making it more elastic and stronger.

**GOJI BERRIES** 

The precious Goji Berries, also known as "berries of happiness", contain a multivitamin complex made of b,c,e Vitamin, zinc, selenium, germanium, magnesium and omega 3-6, which acts an important antioxidant, antiaging and repairing action. The antioxidant molecules contained in the Goji Berries help fighting the free radicals, protect tissues from polluting agents and from the appearance of sun spots.

**ALLANTOIN** 

A fundamental molecule for the health of connective tissue. It exerts an important moisturizing and supporting action on the skin, improving tone and elasticity and thus preventing wrinkles appearance. It deeply nourishes and stimulates its physiological cellular self-regeneration, keeping it young over time.

**DIRECTIONS FOR USE:** Apply a small quantity of product in the areas of eyes contour and lips. As a lip plumping and wrinkle treatment, it is recommended to apply a larger quantity of product and to leave it for 15/20 minutes. Absorb any product residues with a light massage.