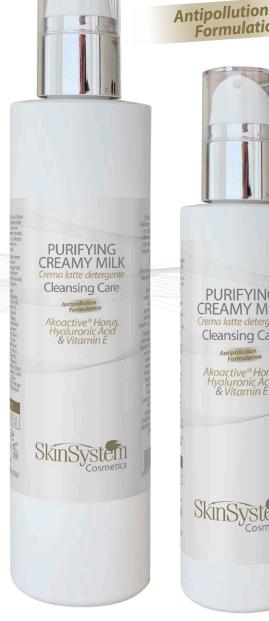

SkinSvi

PARABENS, PARAFFINUM, BHT/BHA, PETROLATUM, SLES, SLS, ANIMAL DERIVED, COLORS.

**PURIFYING CREAMY MILK** Cleansing Care Akoactive®Horus, Hyaluronic Acid, Vitamin E All Skins

Format 250 ml and 500 ml Cod. 1030020102 / 1030021030

Purifying cream milk, effectively cleanses and removes all traces of make-up and impurities without drying the skin. Enriched with Vitamin E, hyaluronic acid and the innovative Akoactive®Horus, it moisturizes and protects the skin from the harmful effect of free radicals, UV rays and air pollution. At the same time, it performs an important purifying and antibacterial action especially shown in the inhibition of bacteria that cause acne. Dedicated to all skin types, including those prone to impurities.