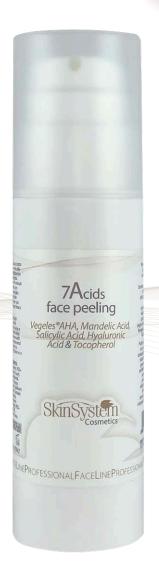

7 A FACE PEELING Vegeles®AHA, Mandelic Acid, Salicylic Acid, Hyaluronic Acid, Tocopherol All Skins

Format 150 ml

Professional face peeling based on a pool of 7 exfoliating and antioxidant acids of natural and biotechnological derivation. A revolutionary formulation developed to help renew the skin, smooth its texture and improve its appearance. It promotes a deep but gentle exfoliation by accelerating cellular turn-over and promotes the penetration of active ingredients capable of repairing the collagen and elastin fibers in the deepest layers of the dermis. Reduces stains, erases small wrinkles and signs of stress such as dull complexion and dark circles. Leaves the skin soft, supple, compact and radiant. Suitable for all skin types even on extremely sensitive ones.

MALIC ACID: Plays an important lightening and anti-stain action, making it particularly suitable for the treatment of discoloration and melasma. In synergy with the other components, it makes this formulation suitable for the treatment of impure, asphyxiated and thickened skin.

TARTARIC ACID: Plays an important keratolytic, comedolytic, lightening and antioxidant action. In the treatment of thickened skins, it restores natural softness, gives tone and brightness. In the treatment of blackheads and acne it facilitates the emptying of the cysts, allowing a deep purifi-

**CITRIC ACID:** Plays an important chelating, exfoliating and keratolytic action.

MANDELIC ACID: Plays an important lightening, antioxidant, purifying action. In the treatment of impure skins, slows down the proliferation of bacteria that cause acne and pimples; in asphyxiated skin or those subjected to photoaging, it eliminates the stratum corneum by promoting the regeneration of new and young cells, reducing small wrinkles and lightening surface stains. It stimulates the synthesis of new collagen, the supporting structure of the dermis, giving tone and elasticity;

GLYCOLIC ACID: Its activity is linked to the ability to reduce the cohesion forces between the corneocytes by direct action on desmosomes. The exfoliation of the upper layer of the epidermis and the consequent increase in cell turnover speed, produces an increase in fibroblast activity and in the production of collagen and elastin.

LACTIC ACID: Belonging to the family of alpha hydroxy acids, it is able to break the bonds that are created between keratinocytes, facilitating their removal, thus promoting a faster cell renewal (turn-over) without altering the natural pH of the skin. It stimulates the synthesis of collagen (protein that gives structure to the skin) and of elastin (protein that gives elasticity to the skin). It thus makes the eventual conveyance of active ingredients more effective and efficient and removes any deposits of melanin present in the most superficial layers of the skin. Moreover, thanks to its hygroscopic properties, it is able to attract water molecules up to the deepest layers of the skin, in order to make it more compact, soft and smooth to the touch.

SALICYLIC ACID: Plays a powerful keratolytic and smoothing action, since it is able to selectively break the protein chain of keratin, present in the corneocytes, thus decreasing the cohesion forces between the cells, favoring the desquamation of hyperpigmented keratinocytes and stimulating cell renewal. It gives brightness and compactness. In this formulation it also performs a purifying and soothing action on impure skin.

**SUGAR:** Natural exfoliant, gently removes impurities leaving the skin moisturized, soft and supple. It stimulates cellular turnover by promoting epidermal tissue self-regeneration. Removes toxins and oxygenates tissues.

**UREA:** Plays an important moisturizing and keratolytic action. As the hyaluronic acid has the property to attract and retain water molecules in the epidermis up in deepest layers thus being effective in the treatment of dehydrated, dry, chapped skin. It has exfoliating properties, able to remove dead cells, even those of the most thickened horny layer, thus restoring vitality and softness to the skin.

HYALURONIC ACID: Hyaluronic acid is one of the main components of human connective tissues. Thanks to its ability to recall and bind to itself a high number of water molecules, it guarantees deep hydration, resistance, structure and firmness of the skin.

VITAMIN E/TOCOPHEROL: It carries out an important antioxidant action capable of blocking the harmful effect that free radicals exert on the cells. It protects the structure of collagen and preserves skin elasticity, thus counteracting premature aging due to the oxidative stress of sunlight, pollution and smoke. The skin thus remains toned and elastic, avoiding the appearance of wrinkles, tissues emptying and the loss of the definition of the face contours.

**DIRECTIONS FOR USE:** After a thorough cleansing of the face, neck and décolleté, apply the product using a brush on dry skin. Leave for at least 10 minutes and gently remove with moistened sponges. We recommend using the product once / twice a week.