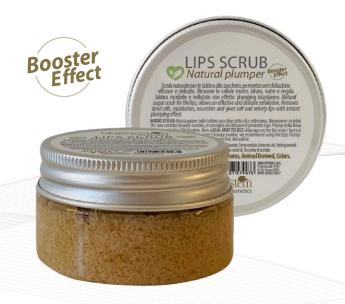

UV rays, counteracting and preventing photo-aging.

**DIRECTIONS FOR USE:** Apply a generous layer of gel on face and neck with light massage without rubbing in thoroughly and leave for the duration of sleep. In the morning proceed with the daily skincare routine, making sure to use lukewarm water, cleansing milk, toner and cream from Skin System dermo- cosmetic line best suited to your skin type.



# Face Line Lips



ZERO %

PARABENS, PARAFFINUM, SLS, PETROLATUM, SILICONES, SLES, BHT/BHA, ANIMAL DERIVED.

### LIPS SCRUB Natural plumper Natural Booster effect

Format 30 ml

Cod. 1030020093

Natural sugar scrub for the lips, allows an effective and delicate exfoliation. Removes dead cells and cuticles, moisturizes, nourishes and gives soft and velvety lips with instant plumping effect.



**SUGAR:** Natural exfoliant, rich in glycolic acid, promotes rapid cellular turnover. Gives brightness and firmness to the lips, giving it a healthy and youthful appearance. Excellent carrier, it allows the active ingredients to penetrate more easily. It carries out an important moisturizing action, capturing and retaining water molecules, and at the same time an antiseptic action protecting the lips from external aggressions.

JOJOBA OIL: It has important emollient, moisturizing and protective properties for the skin's pH. Particularly similar to it, rich in vitamins, minerals, iodine, tocopherol and other natural antioxidant substances, it prevents dehydration, reducing the loss of water from the cells. It strengthens the hydro-lipid film, protects, revitalizes and

elasticizes the sk