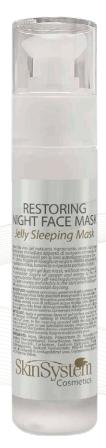

ve able to provide an immediate supply of oxygen to the skin essential for its night self-regeneration. It gives vital energy to the skin, which will appear immediately healthier and brighter throughout the day. Particularly rich in amino acids and adenosine, it helps accelerate cellular renewal at night. It increases glycolysis, respiration and mitochondrial regeneration, aerobic respiration of cells providing immediate energy just when the skin needs it most. In fact, the skin during the night goes through four phases that require energy: cellular regeneration, increased microcirculation, skin renewal and self-repair of the skin's protective barrier. During the day due to UV light, the active continues to perform its function by reactivating and protecting the skin even during the day.







**HYALURONIC ACID:** It is one of the main components of human connective tissues. Thanks to its ability to recall and bind to itself a high number of water molecules, it guarantees deep hydration, resistance, structure and firmness of the skin. It relaxes small wrinkles and redefines the face contours, giving an immediate young appearance.

**SQUALANO:** Has a dual antiaging action. On the one hand it regenerates the hydro-lipid film that covers the epidermis, preventing the water contained in the deepest layers from evaporating, thus preventing skin dryness and the onset of wrinkles. On the other hand, thanks to its antioxidant properties, it protects the skin from UV rays, counteracting and preventing photo-aging.

**DIRECTIONS FOR USE:** Apply a generous layer of gel on face and