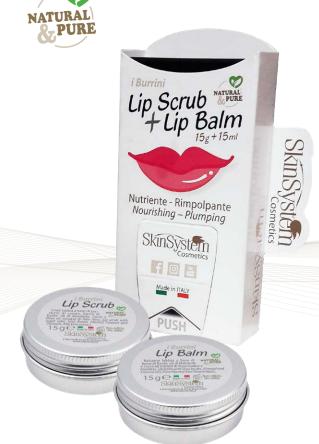

Format 30 ml

Anti-aging Goji Berries serum for eyes contour and lips. Rich in precious natural antioxidant active substances, highly concentrated. It stimulates collagen production and, thanks to its extraordinary tensive qualities, it stretches the skin softening fine lines of expression from the very first applications. It gives an immediate feeling of smoothness, radiance and firmness.

VITAMIN E

Vitamin E, thanks to its incredible antioxidant properties, counteracts the harmful effects of free radicals, first cause of skin aging. Easily absorbed, strengthens nourishes and protects the skin tissue, making it more elastic and stronger.

**GOJI BERRIES** 

The precious Goji Berries, also known as "berries of happiness", contain a multivitamin complex made of b,c,e Vitamin, zinc, selenium, germanium, magnesium and omega 3-6, which acts an important antioxidant, antiaging and repairing action. The antioxidant molecules contained in the Goji Berries help fighting the free radicals, protect tissues from polluting agents and from the appearance of sun spots.

**ALLANTOIN** 

A fundamental molecule for the health of connective tissue. It exerts an important moisturizing and supporting action on the skin, improving tone and elasticity and thus preventing wrinkles appearance. It deeply nourishes and stimulates its physiological cellular self-regeneration, keeping it young over time.

**DIRECTIONS FOR USE:** Apply a small quantity of product in the areas of eyes contour and lips. As a lip plumping and wrinkle treatment, it is recommended to apply a larger quantity of product and to leave it for 15/20 minutes. Absorb any product residues with a light massage.