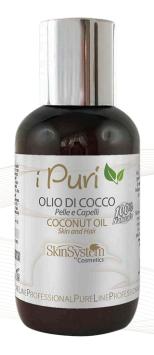

USE:**

Apply to the area to be treated with a light massage until completely absorbed. In the specific cases listed above, follow the indications given.



ZERO %

PARABENS, PARAFFINUM, BHT/BHA,
PETROLATUM, SILICONES, SLES,
SLS, ANIMAL DERIVED, COLORS.



Skin and Hair

## Format 100 ml

Cod. 0040020059

Rich in antioxidant vitamins and essential fatty acids, it naturally protects and strengthens the skin, protecting it from external aggressions. Betacarotene, in synergy with Vitamin E, stimulates the production of collagen restoring elasticity to the skin and counteracting wrinkles and loss of tone. It counteracts bacterial, fungal and herpes infections, and is particularly effective in the cosmetic treatment of epidermal problems such as acne, eczema, rosacea, keratitis and psoriasis.







## **APPLICATIONS**

- As natural make-up remover, it removes make-up in a natural way leaving the skin soft, silky and nourished. Directions for use: Moisten face skin with warm water. Massage a few drops of oil on the face and remove with moistened cotton. If necessary, rinse with warm water.
- Applied on the hair, it protects them from external agents and counteracts the loss. A warm wrap of Coconut Oil reinvigorates and stimulates hair growth, fighting dryness and dandruff. Directions for use: apply the heated oil to the skin and the entire length of the hair. Massage and hold the wrap for 10/15 minutes. Proceed with the normal
- shampoo, possibly free of sles, sls and silicones. In case of split ends or frizzy hair, apply a few cold drops on the lengths once the hair has dried.