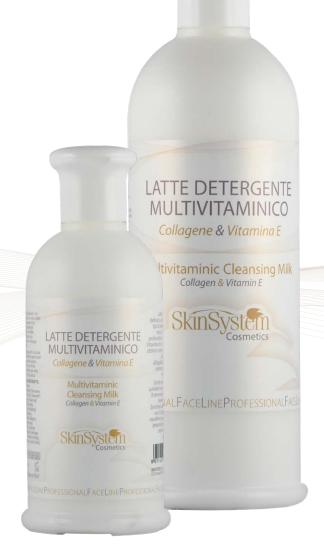

### **DIRECTIONS FOR USE:**

Shake well before use. Apply the product on a cotton pad and proceed with make-up removal. No rinse. Suitable to contact lenses wearers.

ZERO %

MULTIVITAMIN CLEANSING MILK Collagen, Vitamin E

Dry and/or mature Skins

Format 250 ml and 500 ml Cod. 1030020000 / 1030020001

Gentle cleansing milk, suitable for all skin types. It removes makeup and cleanses skin in depth. Enriched with Vitamin E and Collagen, it is particularly indicated for mature skin treatments and it is an excellent product to prepare face to specific treatments.

VITAMIN E

Vitamin E, thanks to its incredible antioxidant properties, is able to hamper the harmful effects of free radicals, main responsible of skin aging. Easily absorbable, it strengthens nourishes and protects the skin tissue, making it stronger and more elastic.

**COLLAGEN** 

Essential molecule for the connective tissue health. it keeps the skin tissue firm, preventing wrinkles appearance.

### **DIRECTIONS FOR USE:**

Apply with circular movements on the face, neck and décolleté. Remove with water and then use the toner of the same line.

MULTIVITAMIN TONER Marigold, Vitamin E Dry and/or mature Skins