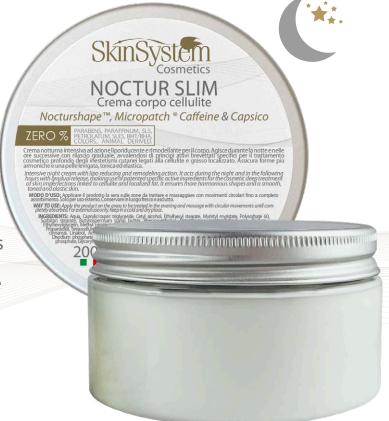

educing and remodeling action. It acts during the night and in the following hours with gradual release, making use of patented specific active ingredients for the cosmetic deep treatment of skin imperfections linked to cellulite and localized fat. It ensures more harmonious shapes and a smooth, toned and elastic skin.

Its effectiveness is guaranteed by the synergistic action of Nocturshape™, counteracting the night accumulation of fat, Micropatch ® Caffeine, molecular patch with controlled and prolonged release of caffeine increasing lipolysis, and Capsicum, stimulating microcirculation and basal metabolism of cells. Shea Butter elasticizes the skin preventing stretch marks, Pure Sweet Almond Oil stimulates the production of collagen and elastin, preserving the structure of the dermis.





ZERO %

PARABENS, PARAFFINUM, SLS, PETROLATUM, SLES, BHT/BHA, COLORS, ANIMAL DERIVED.

### NOCTURSHAPE TM

Biotechnological active ingredient of marine origin (Plankton) which uses the body's circadian rhythms to counteract nocturnine in adipocytes, a protein involved in adipogenesis and lipid accumulation. During the night our body rests and cellular metabolism slows down just when nocturnine reaches its peak causing a greater accumulation of fat. The Nocturshape ™, by inhibiting the nocturnine activity, reduces localized adiposities with a slimming and smoothing effect of the treated area. It reduces fat nodules typical of cellulite and improves overall skin tone.

### MICROPATCH® CAFFEINE

Caffeine is an organic molecule of plant origin that helps burn fat deposits, counteracting th