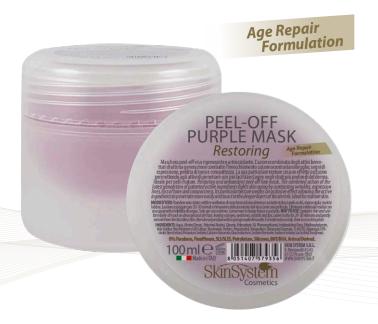

ows, nostrils and lips. Leave to dry for 20-30 minutes and gently remove from the face like a film. Remove any residue with a sponge soaked in water.



ZERO %

PARABENS, PARAFFINUM, SLS/SLES
PETROLATUM, SILICONES, BHT/BHA
ANIMAL DERIVED

PEEL-OFF
PURPLE MASK
Restoring
Resveratrol, Grape Stem
Cells, Regu®Scence
Mature skins

Format 100 ml

Restoring and antioxidant peel-off face mask. Formulated with Resveratrol, Plant Stem Cells and latest generation patented actives, it effectively counteracts all signs of skin aging such as wrinkles, expression lines, loss of tone and firmness by bringing the clock hands back. Its particular texture creates an occlusive effect allowing the active ingredients to penetrate more easily and to act in the deeper layers of the dermis. Ideal for mature skin.



## RESVERATROL

Is one of the most powerful molecules to fight skin aging such as wrinkles, expression lines, loss of tone and firmness. Its proven ability to penetrate the skin barrier allows it to act and perform its important reparative, protective and stimulating activity in the deeper layers of the skin. It stimulates the proliferation of fibroblasts



ZERO %

PARABENS, PARAFFINUM, SLS/SLES, PETROLATUM, SILICONES, BHT/BHA, AMIMAL DERIVED

and contributes to an increase in the concentration of collagen in the dermis. Activates the production of sirtuin (SIRT-1), longevity protein, promotes cellular metabolic events, stimulating the repair of damaged DNA and prolonging cell life. It rejuvenates, energizes, increases elasticity and, thanks to its "retinol-like" action, reduces the num