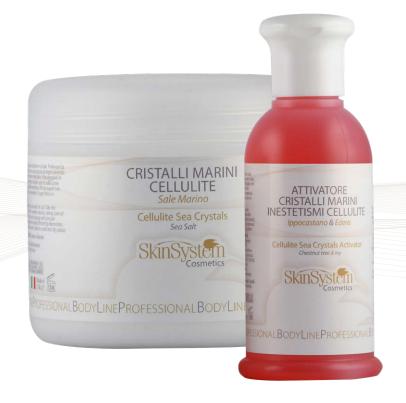

the following days weekly, starting from the third after epilation.

As treatment in the cabin: use recommended before performing the treatment in the cabin.



ZERO %

PARABENS, PARAFFINUM, PETROLATUM, SILICONES, SLS, SLES, ANIMAL DERIVED.

CELLULITE SEA CRYSTALS Horse Chestnut, Ivy, Sea Salt, Pure Sweet Almond Oil

Bottle 150 ml, Tin 350 g Cod. 1010020041

Specific Biphasic Functional Treatment, studied for the prevention and treatment of cellulite skin blemishes. Deeply removes dead cells and promotes tissue regeneration. Stimulates blood microcirculation, promoting the exchange between oxygen and carbon dioxide and other waste substances, thus purifying the epidermal cells and at the same time bringing them all the nutrients essential for selfregeneration and for proper functioning.



# BodyLine Exfoliation



ZERO %

PARABENS, PARAFFINUM,
PETROLATUM, SILICONES, SLS,
SLES, ANIMAL DERIVED.

IVY

The most known and significant quality of ivy is the ability to counteract cellulite skin blemishes. Thanks to its remarkable draining properties and its ability to stimulate blood microcirculation, ivy is one of the most used natural remedy to reduce and prevent the appearance of subcutaneous fat and at the same time to prevent and counteract swelling and heaviness of the lower limbs.

HORSE CHESTNUT In cosmetics the horse chestnut seeds extract is used for its vascular-protective, anti-inflammatory and draining properties which allow it to have an important relaxing, toning and soothing action. Particularly suitable for treatment of lower limbs blemishes, such as edema, cellu