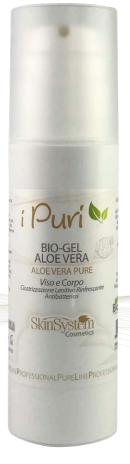

bs. Mild analgesic, it is indicated to relieve itchy and chafing states.

### **DIRECTIONS FOR USE:**

Take the required quantity of product. Massage with circular movements the part affected by blemishing. Proceed with the most appropriate massage technique.



PARABENS, PARAFFINUM, BHT/BHA, PETROLATUM, SILICONES, SLES, SLS, ANIMAL DERIVED, COLORS.





**BIO-GEL** 90 % Organic Aloe Vera

Format 150 ml

Cod. 1010020108

Pure organic Aloe Vera gel with healing, soothing, refreshing and moisturizing action. The fresh gel enclosed in the fleshy leaves of the aloe performs an important soothing and refreshing action on the red, irritated or sunburned skin. It stimulates and accelerates the regeneration of cells in damaged tissues, promoting their healing. It acts as a natural antibacterial.











### **APPLICATIONS**

- / or irritation;
- After using the aesthetic machinery to relieve any skin reactions;
- As a soothing to counteract the irritant effect of insect bites;
- As after-sun to refresh and replenish sunburned skin and counteract annoying rashes;
- As a calming and adjuvant in the treatment of rashes in general and sunburn / burns of the skin.
- After depilation or shaving to calm redness and It can be used as component of face/body scrub: mix 1 tablespoon of Aloe Vera Bio Gel, 1 tablespoon of cane sugar, 1 tablespoon of Sweet Almond Oil and apply on the skin with circular movements. Rinse.
  - It can be used as component of face mask: mix 1 tablespoon of Aloe Vera Bio Gel, 1 tablespoon of Sweet Almond Oil, 1 tablespoon of low-fat yoghurt and leave for 10 minutes