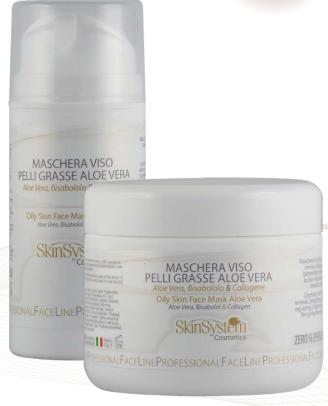

tion, eliminating the annoying shiny appearance and giving the tissue a compact and homogeneous appearance. Recommended in impure and acne-prone skin treatment.

**ALOE VERA:** Aloe Vera, particularly rich of vitamin A B C E, minerals and other substances essential for derma health, performs an important restoring, antioxidant, astringent, seboregulatory and immunostimulatory action. It hinders the oxidative stress, favoured by chemical, physical, biological, mental and nutritional factors, thus blocking the physiological process of skin cells aging. It disinfects and purifies the impure and acneic skin, controlling the excessive production of sebum.

**COLLAGEN:** Essential molecule for the connective tissue health. It has an important moisturizing and supporting action on the skin, im-



proving tone and elasticity and thus preventing the appearance of wrinkles.

**BISABOLOL:** Thanks to its soothing properties, it is particularly suitable for sensitive and delicate skins. In fact, it hinders inflammation, redness and irritations of all kinds. Recommended also in the treatment of skin deseases, such as atopic and seborrheic dermatitis and in cases of skin pigmentation disorders, such as solar lentigo, senile lentigo and melasma.

**ZINC OXIDE:** Among the many properties of zinc oxide, there is a marked soothing and astringent action, particularly indicated for the treatment of impure skins.

### **DIRECTIONS FOR USE:**

Apply the product evenly on the face and neck. Leave on for about 10 minutes, then remove with warm water.



ZERO %

PARABENS, PARAFFINUM,
PETROLATUM,