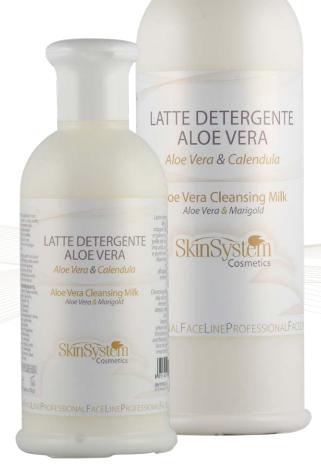

# ALOE VERA CLEANSING MILK Aloe Vera, Marigold

Sensitive and/or impure Skins

# Format 250 ml and 500 ml

Gentle cleansing milk, suitable for oily and impure skins. It removes makeup and deeply cleanses the face skin removing impurities, excess of sebum and blackheads. Enriched with Aloe Vera and Marigold, it performs an important soothing, decongestant and antioxidant action. Excellent product to prepare face to specific

## ALOE VERA

treatments.

Aloe Vera, particularly rich of vitamin A B C E, minerals and other substances essential for derma health, performs an important restoring, antioxidant and immunostimulatory action. It hinders the oxidative stress, favoured by chemical, physical, biological, mental and nutritional factors, which accelerates the physiological process of cells aging.

## **MARIGOLD**

Calendula Officinalis extract has a strong calming, soothing and decongestant action. Combined with Aloe Vera, it also performs an important astringent and anti-inflammatory action, making it an excellent product in the cleansing treatment of impure sensitive and reactive skins.

### **DIRECTIONS FOR USE:**

Apply with circular movements on the face, neck and décolleté. Remove with water and then use the toner of the same line.

ALOE VERA TONER Aloe Vera, Mallow Sensitive and/or impure Skins