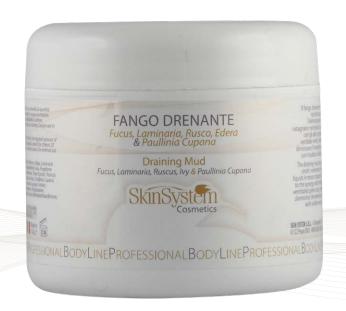

ush, the required amount of product on the entire skin surface to be treated. Leave it for at least 20 minutes using the cartene, preferably in thermo sauna.

# Body Line Muds



ZERO %

PARAFFINUM, PETROLATUM, SILICONES, COLORS, BHT/BHA, SIES, SI, SANIMAL DERIVED.

# DRAINING MUD Fucus, Laminaria, Ruscus, Ivy, Paullina Cupana

Format 500 ml

Cod. 1010020044

Herbal occlusive compress enriched with phytoterapeutic active ingredients highly concentrated. It plays an important stimulating action of the microcirculation, with consequent oxygenation of the tissues and elimination of toxins and excess liquids stagnant in the skin tissues. Particularly recommended in case of dry skin, withered and senescent, restores tone to the tissues with visible results already from the first applications.



## LAMINARIA DIGITATA

It is a seaweed known and appreciated for its high mineral content and in particular for the abundant presence of iodine. Essentia substance for a proper thyroid functioning and for the energetic matabolism. It stimulates blood circulation, increases fat metabolism, reduces the fluid retention in the tissues.

# Body Line Muds



ZERO %

IVY

The most known and significant quality of ivy is the ability to counteract cellulite's skin blemishes. Thanks to its remarkable draining properties and its ability to stimulate blood microcirculation, ivy is among the most used natural remedies to mitigate and prevent the appearance of subcutaneous fat and at the same time prevent and counteract swelling and heaviness of the lower limbs.

FUCUS VESICULOSUS Fucus Vesiculus extr