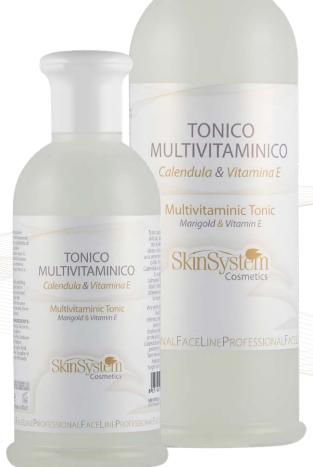

### **DIRECTIONS FOR USE:**

Apply with circular movements on the face, neck and décolleté. Remove with water and then use the toner of the same line.

MULTIVITAMIN TONER Marigold, Vitamin E Dry and/or mature Skins

Format 250 ml and 500 ml

Very gentle toner, suitable for all skin types. It refreshes, moisturizes, tones up and protects skin from external aggressions. Enriched with Marigold and Vitamin E, it performs a soothing and "antifree radicals" action, giving tone, brightness and a younger look to the face.

VITAMIN E

Vitamin E, thanks to its incredible antioxidant properties, is able to hamper the harmful effects of free radicals, main responsible of skin aging. Easily absorbable, it strengthens nourishes and protects the skin tissue, making it stronger and more elastic.

**MARIGOLD** 

Calendula Officinalis extract has a strong calming, soothing and decongestant action. Ideal for the cleansing treatment of sensitive and reactive skins.

### **DIRECTIONS FOR USE:**

Apply a few drops of product directly on the face, neck and décolleté, tapping until completely absorbed after using the cleansing milk of the same dermocosmetic line.

PARABENS, PARAFFINUM, BHT/BHA, PETROLATUM, SILICONES, SLES, SLS, ANIMAL DERIVED, COLORS.