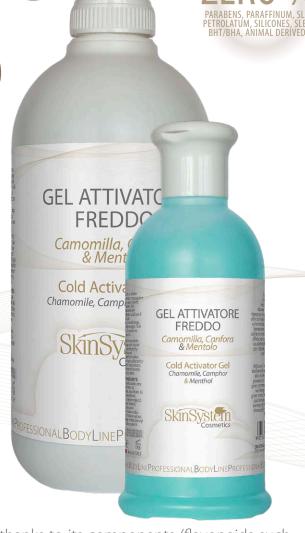

htness.

**MENTHOL:** Menthol produces a refreshing, decongestant and invigorating effect on the lower limbs. Slightly analgesic, it is indicated to relieve itchy and irritative states.

### **DIRECTIONS FOR USE:**

Take the required quantity of product. Massage with circular movements the part affected by blemishing. Proceed with the most appropriate massage technique.



COLD ACTIVATOR GEL Chamomile, Camphor, Menthol

Format 250 ml and 500 ml Cod. 1010020124 / 1010020126

Adjuvant in the treatment of blemishes due to cutaneous relaxation and water retention. It produces a cold effect that gives an immediate sensation of well-being and tonicity. It gives immediate relief to tired and heavy legs. Effective on the abdomen, hips and buttocks to obtain tone and an immediate draining effect.



**CHAMOMILE** 

The Chamomile extract, thanks to its components (flavonoids such as apigenin, luteolin, quercetin, rutin and their glycosides) presents marked dereddening, soothing and decongestant properties. It stimulates the microcirculation's function and the fibroblasts' activity by promoting the synthesis of collagen, elastic fibers and hyaluronic acid. It exerts a strong remedial action of the epidermis and dermis.

**CAMPHOR** 

Camphor, quickly absorbed by the skin, gives an immediate sensation of freshness and well-being. It has revulsive, toning, firming and draining properties.

**MENTHOL** 

Menthol produces a refreshing, decongestant and toning effect on the lower limbs. Mild analgesic, it is indicated to relieve itchy and chafing states.

### **DIRECTIONS FOR USE:**

Take