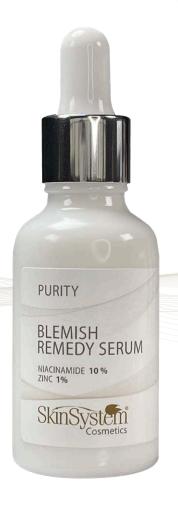

### PURITY BLEMISH REMEDY SERUM

- Niacinamide 10 %
- Zinco 1%

Mixed, impure and acne-prone skins

Format 30 ml Cod. 1030020117

Serum for mixed and impure skin, prevents and fights imperfections and the shiny effect. Regulates the production of sebum and maintains the balance of the skin microbiome. It makes the skin texture more compact by acting on the dilated pores. It evens out the complexion by lightening blemishes and acne scars. Protects and strengthens the skin barrier against external aggressions. In synergy with zinc, it produces a decongestant detox effect, purifying the pores from bacteria and impurities and drying pimples. The special texture allows an easy absorption. The skin is compact and uniform, the hyperpigmentation and acne discolorations are attenuated, the complexion is brighter. Suitable for daily use, to be applied morning and evening all over the face and especially on imperfections. For mixed, impure and acne-prone skins.

### NIACINAMIDE (VITAMIN B3)

Plays an important role in soothing and restoring the skin barrier. It is responsible for the production of ceramides and free fatty acids that form a protective layer on the skin that preserves hydration, avoiding dryness and flaking. It neutralizes free radicals and protects skin cells from oxidative damage caused by pollution, sunlight and blue light. It stimulates cellular metabolism by increasing the production of collagen and elastin and counteracting the formation of wrinkles and loss of tone. Anti-inflammatory and soothing, it is suitable for people suffering from acne, rosacea or redness. It has an important sebum-regulatory action, thus reducing the risk of pimples or clogged pores and shiny skin, maintaining the balance of the microbiome. It reduces discoloration by regulating the function of the cells that form the pigment, making the skin more compact and homogeneous.

ZINC GLUCONATE

Has an important soothing, astringent and anti-bacterial action. Reduces the proliferation of bacteria and other microorganisms by soothing and drying pimples and blemishes. Relieves redness by promoting the normal skin physiology and forms a protective shield against sunlight and atmospheric agents.

#### **DIRECTIONS FOR USE:**

Apply morning and evening on cleansed and dry skin after AquaPure from the Skin System dermocosmetic line. In the case of pimples it is advisable to tap the product on the zone before going to bed. Use a sunscreen and limit exposure to the sun while using the product.