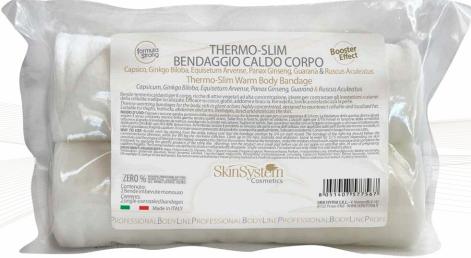

oducts of the same line.

# BodyLine Bandages



ZERO %

PARABENS, PARAFFINUM, BHT/BHA,
PETROLATUM, SILICONES, SLES,
SLS. ANIMAL DERIVED. CÓLORS.

THERMO SLIM WARM BODY BANDAGE

Capsicum, Ginkgo Biloba, Panax Ginseng, Guaranà, Equisetum Arvense, Ruscus Aculeatus

Format n. 2 soaked bandages

Cod. 1010020149

Thermo-warming bandages for the body, rich in plant actives highly concentrated, designed to counteract cellulite and localized fat. Easily conveyable, the active ingredients act quickly by stimulating thermogenesis, a process causing an increase in the consumption of energy that helps weight loss. Thermogenesis stimulates the adipose tissue favoring the dissolution of localized fat deposits. Suitable for thighs, buttocks, abdomen and arms. Reshapes, tones and elasticizes the skin.





# BodyLine Bandages



ZERO %

PARABENS, PARAFFINUM, BHT/BHA, PETROLATUM, SILICONES, SLES, SLS, ANIMAL DERIVED, COLORS.

CAPSICUM: Stimulates the microcirculation, drawing blood towards the skin surface with consequent heat production. It acts on the processes that regulate the circulation of liquids, oxygenating the tissues and promoting intercellular exchanges. It accelerates the basal metabolism of the cells thus contributing to the reabsorption of the edemas and the reduction of localized adiposity.

GINKGO BILOBA: The extract of Ginkgo Biloba, particularly rich in ginkgolides A, B and C, flavonoids, flavones and flavanols, has a marked anti-free radical activity that manifests itself with an improvement in cellular metabolism. It prevents the lipid peroxidation of the membranes and