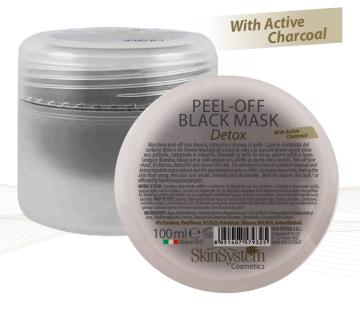

tes and gently remove from the face like a film. Remove any residue with a sponge soaked in water.



ZERO %

PARABENS, PARAFFINUM, SLS/SLES, PETROLATUM, SILICONES, BHT/BHA, ANIMAL DERIVED.

PEEL-OFF BLACK MASK Detox Vegetable charcoal, Lemon Pelli giovani/normali /impure

### Format 100 ml

Cod. 1030020113

Peel-off face mask, it cleanses, detoxifies and renews the skin. Formulated with detox active ingredients such as vegetable charcoal and lemon peel extract, it performs an important purifying, astringent and sebum-regulating action, uniforms the complexion and gives immediate freshness. The special texture acts like a film, capturing impurities, freeing the skin from smog, fine dust and smoke. Smooths and illuminates. Ideal for impure skin and / or affected by blackheads and pimples.



## VEGETABLE CHARCOAL

LEMON

Thanks to its absorbent, detoxifying and purifying properties, vegetable charcoal is an active ingredient particularly indicated in the treatment of oily and combination skin and in the presence of blackheads and pimples, since it regulates exciding sebum by absorbing impurities inside the pores. Depurates, purifies and exfoliates the skin, freeing it from smog, fine dust and smoke, restoring brightness and radiance.

It performs an important sebum-regulating action, normalizing the activity of the sebaceous glands and reducing the production of fat, thus resulting an excellent toning and purifying of acneic skin. Thanks to its lightening property, it uniforms the complexion, softening the spots. Rich in Vit. C, among the most powerful antioxidants, it contr