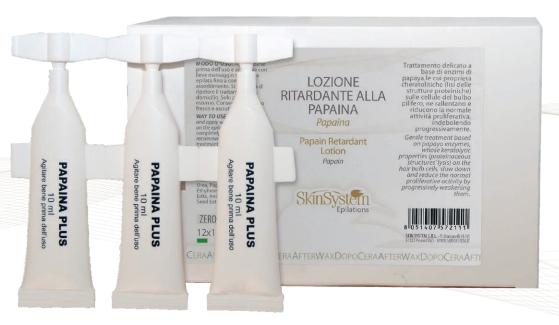

**PAPAIN** 

Natural proteolytic enzyme of vegetable origin with keratolytic, anti-inflammatory and antiseptic properties. It dissolves dead cells, activates cell renewal by rejuvenating and regenerating the complexion in a gentle way. Rich in Vitamin A and C and other antioxidant substances, it fights free radicals, helping to keep the skin young and moisturized, also improving imperfections such as spots and pimples.

**BROMELINE** 

Natural proteolytic enzyme of vegetable origin, it plays an important keratolytic action, purifying the skin of dead cells and stimulating the production of new ones. In this way the skin will be more healthy, elastic and renewed in the structure

ZERO %

PARABENS, PARAFFINUM, SLS, PETROLATUM, SILICONES, BHT/BHA, SLES, ANIMAL DERIVED, COLORS.

**PAPAIN** 

Natural proteolytic enzyme of vegetable origin with keratolytic, anti-inflammatory and antiseptic properties. It dissolves dead cells, activates cell renewal by rejuvenating and regenerating the complexion in a gentle way. Rich in Vitamin A and C and other antioxidant substances, it fights free radicals, helping to keep the skin young and moisturized, also improving imperfections such as spots and pimples.

**BROMELINE** 

Natural proteolytic enzyme of vegetable origin, it plays an important keratolytic action, purifying the skin of dead cells and stimulating the production of new ones. In this way the skin will be more healthy, elastic and renewed in the structure.