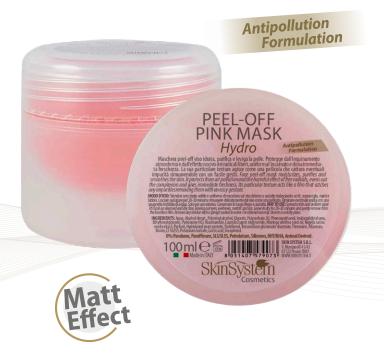

RAFFINUM, SLS/SLES, PETROLATUM, SILICONES, BHT/BHA, ANIMAL DERIVED.

PEEL-OFF PINK MASK Hydro Asebiol™, Akoactive® Horus (Moringa Oleifera, Nigella Sativa) All skins

### Format 100 ml

Cod. 1030020095

Face peel-off mask moisturizes, purifies and smoothes the skin. It protects from air pollution and the harmful effect of free radicals, evens out the complexion and gives immediate freshness. Its particular texture acts like a film that catches any impurities removing them with an easy gesture. Formulated with botanical ingredients such as Moringa and Nigella sativa extracts, it protects the skin from air pollution, from the harmful effect of UV rays and at the same time plays an important purifying and antibacterial action arising especially in the inhibition of bacteria that cause acne.



## ASEBIOL<sup>TM</sup>

Sebum-regulating synergic complex. It balances the quantity of sebum by inhibiting  $5\alpha$ -reductase, the enzyme responsible for its production. It is clinically proven to visibly reduce the appearance of oiliness and skin imperfections.



ZERO %

PARABENS, PARAFFINUM, SLS/SLES, PETROLATUM, SILICONES, BHT/BHA, ANIMAL DERIVED

## MORINGA OLFIFERA

Moringa oleifera seed oil is a concentrate of vitality and nourishment for the skin. Rich in proteins, vitamins, mineral salts, beta-carotene and flavonoids with antioxidant effects, it inhibits the activity of free radicals, helps to purify from imperfections and oxidative damage, to moisturize and nourish the skin in depth. Protective effect: rich in polyphenols and phytosterols, plays an important antioxidant act