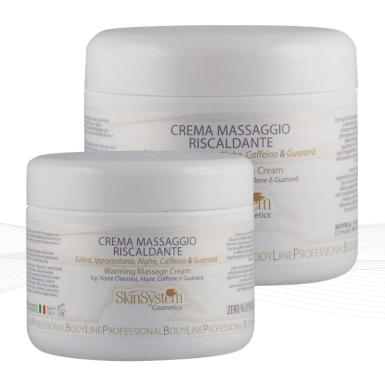

ening and massage with circular movements until completely absorbed.



ZERO %

PARABENS, PARAFFINUM, SLS, PETROLATUM, COLORS, SLES, BHT/BHA, ANIMAL DERIVED.

WARMING MASSAGE CREAM Ivy, Horse Chestnut, Algae, Caffeine, Guaranà, Carnitine

Format 250 ml and 500 ml

Cod. 1010020037 / 1010020028

Massage cream rich in specific active physiotherapeutic extracts indicated in the prevention and treatment of skin imperfections of cellulite and localized adiposity. The warming action produced during the application of the product, allows a greater absorption and effectiveness of the active ingredients. Thanks to its balanced formulation and to its high fluency, it is the ideal product in specific massages for the treatment and care of problematic cases of localized fat and stagnation of liquids.



**IVY** 

Its astringent action promotes the reabsorption of excess fluids that permeate the subcutaneous tissues, facilitating venous microcirculation and toning the tissues.



ZERO %

PARABENS, PARAFFINUM, SLS, PETROLATUM, COLORS, SLES, BHT/BHA, ANIMAL DERIVED.

HORSE CHESTNUT In cosmetics the horse chestnut seeds extract is used for its vasoprotective, anti-inflammatory and draining properties. Particularly suitable for treatment of lower limbs blemishes, such as edema, cellulite and microcirculation's defects.

**GUARANA**'

The Cuban Paullinia, commonly called Guaranà, is an Amazonian shrub that contains choline, catechins, tannins and caffeine. Substances that stimulate thermogenesis, a process by which an increase in energy consumption is determined, helping weight loss. The ther