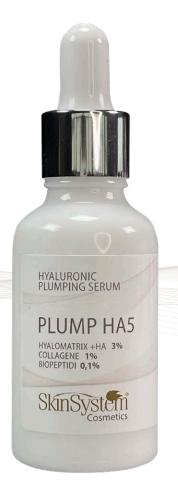

### HYALURONIC PLUMPING SERUM

- Hyalomatrix +HA 3%
- Collagene 1%
- Biopeptidti 0,1%

Tutti i tipi di pelle

Formato 30 ml Cod. 1030020116

Bioactive Serum with Hyalomatrix + HA (3%), Pure Hyaluronic Acid concentrated at 5 molecular weights. It acts on the different layers of the dermis by retaining a number of water molecules up to 50 times its molecular weight. Instantly multiplying the skin's water reserves and stimulating the production of collagen and elastin. It gives an immediate and long-lasting plumping effect, thanks to the cross-linked molecule that forms a protective barrier on the skin. Formula enriched with Collagen (1%) which exerts an important moisturizing and supporting action on the skin. It tones and elasticizes the skin, counteracting the appearance of wrinkles and reducing existing ones. Latest generation biopeptides (0.1%) awaken cells by supplying them with energy through the modulation of the circadian cycle. Upon awakening, the skin appears revitalized and radiant with an anti-fatigue effect that lasts throughout the day. RESULTS: Skin hydrated, revitalized, visibly more compact and plumped. For face, neck and décolleté with an immediate plumping effect.

### HYALOMATRIX + HA

Pure concentrated Hyaluronic Acid with 5 molecular weights acts on the different layers of the dermis by retaining a number of water molecules up to 50 times its M.W. instantly multiplying the skin's water reserves and stimulating the production of collagen and elastin. It gives an immediate and long-lasting plumping effect, thanks to the cross-linked molecule that forms a protective barrier on the skin.

### NONAPEPTIDE

Bio-mimetic peptide of modern biochemical conception awakens cells by supplying them with energy through the modulation of the circadian cycle. Upon awakening, the skin appears revitalized and radiant with an anti-fatigue effect that lasts throughout the day.

### COLLAGENE

Exerts an important moisturizing and supportive action on the skin. Tones and elasticises the skin, counteracting the appearance of wrinkles and reducing the existing ones.

#### **DIRECTIONS FOR USE:**

Apply in the morning and evening on cleansed and dry skin before the usual cream from the same SkinSystem Dermocosmetic Line.

ZERO %

PARABENS, PARAFFINUM, BHT/BHA,
PETROLATUM, SLES, SLS,
ANIMAL DERIVED, COLORS.