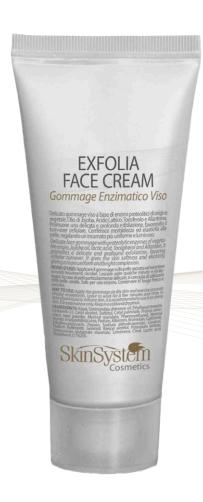

ZERO %

PARABENS, PARAFFINUM, SLES/SLS

PETROLATUM, BHT/BHA, ANIMAL

DERIVED. SILICONES.

EXFOLIA FACE CREAM Face Enzymatic Gommage All Skins

Format 100 ml

Cod. 1030020101

Enzymatic face gommage based on essential substances for skin care. The combined effect of proteolytic enzymes and lactic acid gently dissolves dead cells, favoring tissue regeneration, thus giving a uniform and luminous complexion. The emollient action of Jojoba oil in combination with the antioxidant action of tocopherol and allantoin, promotes skin rejuvenation, giving the skin elasticity and tone.

**PAPAIN** 

Natural proteolytic enzyme of vegetable origin with keratolytic, anti-inflammatory and antiseptic properties. It dissolves dead cells, activates cell renewal by rejuvenating and regenerating the complexion in a gentle way. Rich in Vitamin A and C and other antioxidant substances, it fights free radicals, helping to keep the skin young and moisturized, also improving imperfections such as spots and pimples.

**BROMELINE** 

Natural proteolytic enzyme of vegetable origin, it plays an important keratolytic action, purifying the skin of dead cells and stimulating the production of new ones. In this way the skin will be more healthy, elastic and renewed in the structure