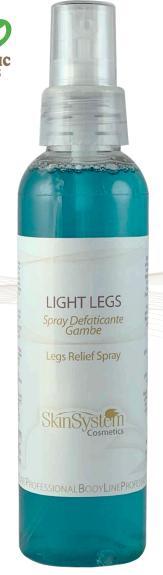

orbed. In the specific cases listed above, follow the indications given.



# Body Line Spray and Mousse



ZERO %

PARABENS, PARAFFINUM, SLS, PETROLATUM, SILLICONES, SLES, BHT/BHA, ANIMAL DERIVED.

LIGHT LEGS
RELIEF SPRAY
Ginkgo Biloba, Asian
Centella, Horse Chestnut,
Sea Weed, Ruta, Ruscus, Red
Grapewine, Ivy, Aloe Vera,
Peppermint and Lemon

Format 150 ml

Special high concentrated phytotherapic formulation, effective in counteracting heaviness and swelling of the lower limbs felt during the hot season, during pregnancy or after sport activity. It favors the absorption of excess fluids, reduces capillary fragility, giving an immediate feeling of relief and well- being. It normalizes the microcirculation, provides skin elasticity and hydration, leaving it tonic and pleasantly perfumed.



ASIAN CENTELLA: The extract of asian centella, particularly rich in vitamin A C B1 B2 and carotene, has the incredible ability to optimize the synthesis of collagen and elastin, fundamental structures of the dermis, resulting in a significant improvement in skin quality. It helps the lymphatic system to drain excess fluids and toxins and at the

same time stimulates the blood circulation, showing itself as an excellent remedy against the skin imperfection of cellulite. It prevents and treats the venous insufficiency, causing swelling and heaviness in the legs and ankles, giving elasticity and firmness to the vascular walls, thus delaying the onset of inflammatory phases and their complications.

# Body Line Spray and Mousse



ZERO %

PARABENS, PARAFFINUM, SLS, PETROLATUM, SILICONES, SLE