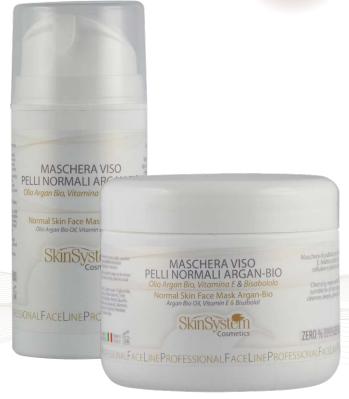

e is a marked soothing and astringent action, particularly indicated for the treatment of impure skins.

### **DIRECTIONS FOR USE:**

Apply the product evenly on the face and neck. Leave on for about 10 minutes, then remove with warm water.



ZERO %

PARABENS, PARAFFINUM,
PETROLATUM, SLES, SLS,
BHT/BHA, ANIMAL DERIVED.

NORMAL SKIN FACE MASK ARGAN-BIO Bio Argan Oil, Bisabolol, Vitamin E, Vitamin A, Shea Butter

Young Skins/first wrinkles

### Format 100 ml and 250 ml

Cod. 1030020012 / 1030020013

Purifying mask based on Argan Bio Oil. Enriched with Vitamin E and Bisabolol with marked antioxidant and emollient properties. It stimulates cell renewal and deeply cleanses the skin, giving it a young and bright appearance while protecting it from external aggressions. Suitable for all skins.



## **BISABOLOL**

Thanks to its soothing properties, it is particularly indicated in the treatment of sensitive and delicate skin. In fact, it hinders inflammation, redness and irritations of all kinds. Also indicated in the treatment of skin diseases, such as atopic and seborrheic dermatitis and in cases of skin pigmentation disorder, such as solar lentigo, senile lentigo and melasma.



ZERO %

PARABENS, PARAFFINUM,
PETROLATUM, SLES, SLS,
BHT/BHA, ANIMAL DERIVED.

VITAMIN E

The Tocopherol, important antioxidant, counteracts the harmful effect of free radicals. In this special formulation, it is easily conveyable in the tissues, thus quickly providing the supply of nutrients necessary to the protection of cell membranes fat, slowing down the physiological aging.

ARGANIA SPINOSA Bio Ar