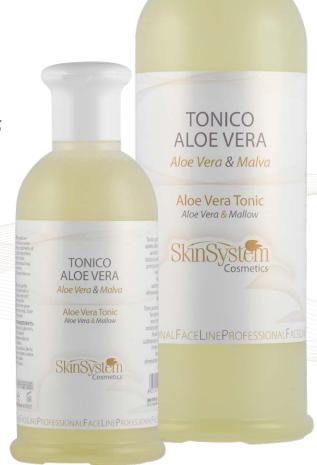

### **DIRECTIONS FOR USE:**

Apply with circular movements on the face, neck and décolleté. Remove with water and then use the toner of the same line.

ALOE VERA TONER Aloe Vera, Mallow Sensitive and/or impure Skins

Format 250 ml and 500 ml

Tonic particularly gentle and suitable for oily skins and with acne. It refreshes moisturizes and protects skin from external aggressions. Thanks to the active substances of plant origin which it is made of, it helps to rebalance sebum secretion eliminating the annoying glossy effect.

## ALOE VERA

Aloe Vera, particularly rich of vitamin A B C E, minerals and other substances essential for derma health, performs an important restoring, antioxidant and immunostimulatory action. It hinders the oxidative stress, favoured by chemical, physical, biological, mental and nutritional factors, which accelerates the physiological process of cells aging.

## **MALLOW**

The mallow extract plays an anti-inflammatory, soothing, astringent and Tin-protective action. It makes the product particularly suitable for the treatment of irritated and reactive skin.