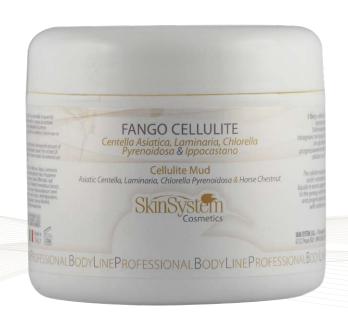

## **DIRECTIONS FOR USE:**

Take the required quantity of product, distribute it directly on the affected areas. Let it absorb with a light massage.



## Body Line Muds



ZERO %

PARAFFINUM, PETROLATUM, SILICONES, COLORS, BHT/BHA, SLES, SLS, ANIMAL DERIVED.

### CELLULITE MUD Asian Centella, Laminaria, Chlorella Pyrenoidosa

Chlorella Pyrenoidosa, Horse Chestnut, Sage, Hop, Carrot, Fenugreek

Format 500 ml

Cod. 1010020043

Herbal occlusive compress enriched with herbal active ingredients highly concentrated. It plays an important stimulating and reducing action. Thanks to the iodine contribution, it accelerates fat's metabolism thus promoting the circulation of interstitial fluids and progressively reducing cellulite's blemishes, with visible results already from the first treatments.



### ASIAN CENTELLA

The extract of asian centella, particularly rich in vitamin A C B1 B2 and carotene, has the incredible ability to optimize the synthesis of collagen and elastin, backbone of the dermis, resulting in a significant improvement in skin quality. It helps the lymphatic system to drain excess fluids and toxins and at the same time stimulates blood circulation, being an excellent remedy against cellulite's blemish. It prevents and treats the venous insufficiency, causing swelling and heaviness in the legs and ankles, giving elasticity and firmness to the vascular walls, thus delaying the onset of inflammatory phases and their complications.

# Body Line Muds



ZERO %

PARAFFINUM, PETROLATUM,
SILICONES, COLORS, BHT/BHA,
SLES, SLS, ANIMAL DERIVED.

LAMINARIA DIGITATA The Lami