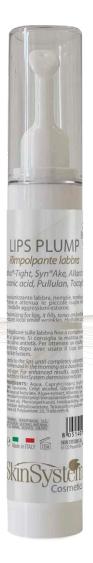

wice a week. For a correct beauty routine, we recommend using the Lips Plump product from the SkinSystem dermocosmetic line.

### Face Line Lips



ZERO %

PARABENS, PARAFFINUM, SLS,
PETROLATUM, SILICONES, BHT/BHA,
SLES, ANIMAL DERIVED, COLORS.



LIPS PLUMP
Lips plumping
Booster effect
Pepha®-Tight, Syn®Ake,
Allantoin, Hyaluronic
acid, Pullulan,
Tocopherol

Format 15 ml

Plumping and volumizing for lips, it fills, tones and redefines contours. Prevents and reduces local small wrinkles. Hydrates and protects the lips from external aggressions. Serum that is non-greasy and non-dirty, rich in natural active ingredients that improve the shape, texture and quality of the lips from the first applications. The product can also be applied around the eyes for wrinkles and dark circles treatment.



### PEPHA®-TIGHT

Active dermo-cosmetic principle of biotechnological origin derived from the extract of Alga Nannochloropsis Oculata. In contact with skin it acts quickly giving a facelift-straightening effect immediately perceptible. It protects the cells of the dermis from the aggressions of free radicals which determine its deterioration, causing aging and the loss of elasticity. It stimulates fibroblasts to produce collagen, thus strengthening the connective tissue.

# Face Line Lips



ZERO %

PARABENS, PARAFFINUM, SLS, PETROLATUM, SILICONES, BHT/BHA, SLES, ANIMAL DERIVED, COLORS.

**SYN®AKE** 

Dermo-cosmetic peptide of technological origin derived from viper serum. It reduces the contractions of the muscles, responsible for face expression, smoothing and preventing expression lin