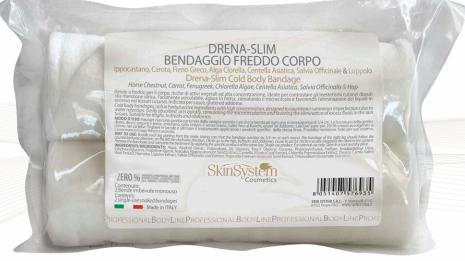

, anti-inflammatory and draining properties. Particularly indicated for treatments aimed at treating the lower limbs affected by edema, cellulite and other defects of the micro circle.

# BodyLine Bandages



ZERO %

PARABENS, PARAFFINUM, BHT/BHA,
PETROLATUM, SILICONES, SLES,
SLS, ANIMAL DERIVED, COLORS.

DRENA SLIM
COLD BODY
BANDAGE
Horse Chestnut,
Carrot, Fenugreek,
Seaweed
Chlorella, Asian
Centella, Sage
Officinale, Hop

Format n. 2 soaked bandages Cod. 1010020134

Cold bandages for the body, rich in plant active ingredients highly concentrated, designed to counteract skin blemishes due to water retention. Easily conveyable, it acts quickly, stimulating the microcirculation and promoting the elimination of excess fluids in the skin tissues. Suitable for thighs, buttocks and abdomen.





# Body Line Bandages



PETROLÁTUM, SILICONES, SLES, SLS, ANIMAL DERIVED, COLORS,

SALVIA OFFICINALIS: Rich in active HOP: Particularly moisturizing, softening and beneficial ingredients such as flavonoids, vitamin B1, C and other substances essential for skin nourishing, it plays an important antioxidant and stimulating action. It counteracts free radicals by slowing down tissues degeneration and, thanks to the synergy between the chlorogenic acid and its other components, it has an important reducing, diuretic and toning action.

ASIAN CENTELLA: The extract of asian centella, particularly rich in vitamin A C B1 B2 and carotene, has the incredible ability to optimize the synthesis of collagen and elastin, backbone of the dermis, resulting in a significant improvement in skin quality. It