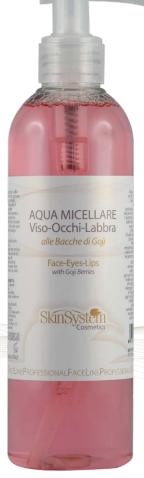

# AQUA MICELLARE with Goji Berries All Skins

Format 250 ml

Cleansing water for face, eyes and lips with Goji Berries. With rapid gesture it cleans deeply, captures make-up and impurities, leaving the skin tonic, moisturized and cleansed. The antioxidant power of Goji Berries counteracts the signs of aging by acting in depth making facial contours more compact and filling small expression wrinkles. It removes even water resistant make-up and can be used as simple daily cleaner.

## **GOJI BERRIES**

The precious Goji Berries, also known as "berries of happiness", contain a multivitamin complex made of b, c, e Vitamin, zinc, selenium, germanium, magnesium and omega 3-6, which acts an important antioxidant, anti-aging and repairing action. The antioxidant molecules contained in the Goji Berries help fighting the free radicals, protect tissues from polluting agents and from the appearance of sun spots.

### **DIRECTIONS FOR USE:**

Apply on the skin with a cotton pad. It is recommended to leave the cotton pad on the eyelids for a few seconds, to remove eye make-up. If necessary, dab the skin with a cotton pad soaked in water.