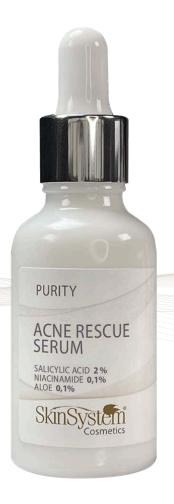

ZERO %

PARABENS, PARAFFINUM, PETROLATUM, ALCOHOL, SLS, SLES ANIMAL DERIVED

PURITY AQUA PURE Blemish Rescue Toner

- Salicylic Acid 2%
- Green Tea 52.5%
- Aloe 0.1%

Oily and seborrheic skin

Format 250 ml Cod. 1030020129

Green Tea Water enriched with 2% Salicylic Acid and Pure Aloe Vera Extract indicated for the daily treatment and prevention of imperfections such as acne, blackheads, dilated pores and dull complexion. The Salicylic Acid deeply exfoliates the skin helping it to get rid of impurities and sebum. It smoothes the skin and reduces dilated pores, prevents the formation of new imperfections and leaves the complexion uniform, compact and radiant. The Pure Aloe Vera extract moisturizes, soothes and elasticises the skin while the Green Tea water has an important skin-purifying, astringent and antioxidant action, making it suitable for the treatment of oilv and seborrheic skin.