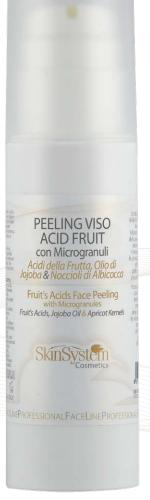

ACID FRUIT FACE PEELING with Microgranules Fruit's Acids, Jojoba oil, Allantoin, Apricot Kernels All Skins

Format 150 ml

Face peeling based on fruit's acids, Jojoba oil, Apricot Kernels and Allantoin. It promotes a gentle and deep cleansing of the skin by stimulating cell renewal and the production of collagen and elastin. It gives the face skin a brighter and uniform look.

FRUIT'S ACIDS

The alpha-hydroxy acids and other fruit's acids are known for their exfoliating and antioxidant properties. They promote the epidermis renewal, stimulating at the same time the collagen's production in the dermis, giving the skin a more uniform and radiant look. They dissolve links between dead and alive cells, facilitating their removal, and penetrate deeply, promoting collagen fibers and elastin repair.

JOJOBA OIL

Jojoba oil has emollient, moisturizing and protective properties for skin PH. It helps regulate sebaceous secretions and it's also excellent as anti-wrinkles, disinfectant and natural antifungal.

ALLANTOIN

Allantoin, besides moisturizing and anti-reddening properties, plays an exfoliating action promoting cell proliferation.

APRICOT KERNELS The circular fragmentation of apricot kernels helps to rebalance the sebum secretion, removing blackheads and sebum excess.

### **DIRECTIONS FOR USE:**

Apply on face, neck and decolleté with gentle circular movements and remove with moist little sponges.

ZERO %

PARABENS, PARAFFINUM, BHT/BHA
PETROLATUM, SILICONES, SLES,
SLS, ANIMAL DERIVED, COLORS.