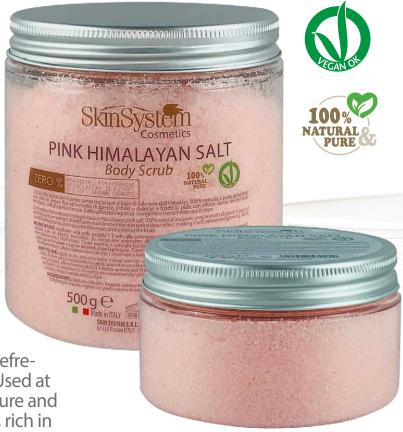

ody: Used at least twice a week, it improves the texture and appearance of the skin. Himalayan salt, rich in detoxifying minerals, in synergy with precious oils and nourishing active ingredients, moisturizes the skin, eliminates dryness, even in the driest and most flaky areas, leaving the skin soft, nourished, compact and glowing. Pre wax scrub: Excellent as body preparation for epilation. It purifies the pores eliminating obstructive substances and raises 80% of the under hairs, facilitating their correct extraction. Pre-treatment cabin scrub: Purifies the skin making it more receptive to active ingredients. It opens the pores, absorbs excess fluids and stimulates the microcirculation, thus being indicated as an adjuvant in the treatment of cellulite, water retention and localized fat.



# BOCLY Line Exfoliation



ZERO %

PARABENS, PARAFFINUM, PETROLATUM, SILICONES, SLS, SLES, ANIMAL DERIVED.

### HIMALAYAN PINK SALT

HYPERIC EXTRACT JOJOBA OIL Also known as white gold, it is an unrefined salt and not treated by any chemical process, thus being uncontaminated and free of toxins. Rich in 84 trace elements, it performs an important detoxifying peeling action, leaving the skin soft and smooth, keeping its pH unchanged. It stimulates cell regeneration, thus being indicated also in the case of psoriasis, skin spots, dryness.

Plant extract rich in flavonoids and tannins, plays an important antioxidant as well as soothing, anti-inflammatory, healing and reepithelising action.

Particularly similar to the skin composition, rich in vitamins, minerals, iodine, tocopherol and oth