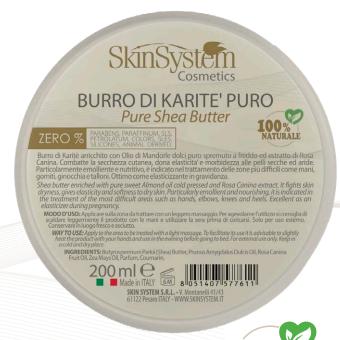

ano & Cent

Cellulite Mousse

### **DIRECTIONS FOR USE:**

Take the necessary amount of product, distribute it directly on the areas affected by the imperfection. Let it absorb with a gentle massage.



# BodyLine Massage Butters



ZERO %

PARABENS, PARAFFINUM, SLS, PETROLATUM, COLORS, SLES, BHT/BHA, ANIMAL DERIVED.

PURE SHEA BUTTER Shea Butter, Pure sweet almond oil cold extracted, Rosehip extract

Particularly dry skins

## Format 200 ml

Cod. 1010020145

Shea butter enriched with pure sweet Almond oil cold pressed and RoseHip extract. It fights skin dryness, gives elasticity and softness to dry skin. Particularly emollient and nourishing, it is indicated in the treatment of the most difficult areas such as hands, elbows, knees and heels. Excellent as an elasticizer during pregnancy.



SHEA BUTTER: Particularly rich in vitamins and essential substances for the skin, it has important moisturizing, nourishing and antioxidant functions. At the same time it creates a protective film that protects the skin from external aggressions, from cold and from dehydration, leaving it soft and elastic.

PURE SWEET ALMOND OIL COLD EXTRACTED: Strongly emollient, regenerating and antioxidant, prevents epidermal dehydration by counteracting all forms of desquamation. Rich in vitamins, mineral

antioxidants and essential fatty acids, it stimulates the production of collagen and elastin, counteracting the loss of elasticity and tone.

ROSEHIP EXTRACT: Rich in vitamin A, C, bioflavoinoids and pectins, it activates the production of collagen and elastin, keeping the skin young and elastic. T