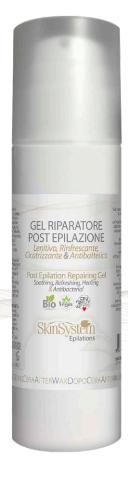

the production of new ones. In this way the skin will be more healthy, elastic and renewed in the structure

#### **DIRECTIONS FOR USE:**

Use at least 24 hours before epilation and in the following days weekly starting from the third after epilation.





ZERO %

PARABENS, PARAFFINUM, BHT/BHA,
PETROLATUM, SILICONES, SLS,
SLES, ANIMAL DERIVED, ALCOHOL.

## POST EPILATION REPAIRING GEL

Format 150 ml

Cod. 1010020154

Post-epilation repairing gel based on organic pure cold-pressed Aloe Vera. It plays an important soothing, calming and refreshing action on reddened, irritated or damaged skin. It stimulates and accelerates tissue regeneration by promoting healing. It can also be applied to damaged skin, acts as a natural antibacterial, thus being effective in the treatment of folliculitis.











### ALOE VERA

The fresh gel enclosed in the fleshy leaves of the aloe, rich in vitamins, minerals and other immunostimulating substances, has a regenerating effect on the tissues. It plays an important soothing, calming and refreshing action on reddened, irritated or damaged skin following epilation. It stimulates and accelerates the regeneration of damaged tissue cells, promoting healing. This alcohol-free formulation naturally preserves the skin avoiding the deposit of bacteria that may cause infections of the hair bulb with consequent re-growth of the hair under the skin. Thus it acts as a natural antibacterial, resulting effective in the treatment of folliculitis.

**DIRECTION FOR USE:** Take the required amount of product, distributing it directly to affected areas. Let it